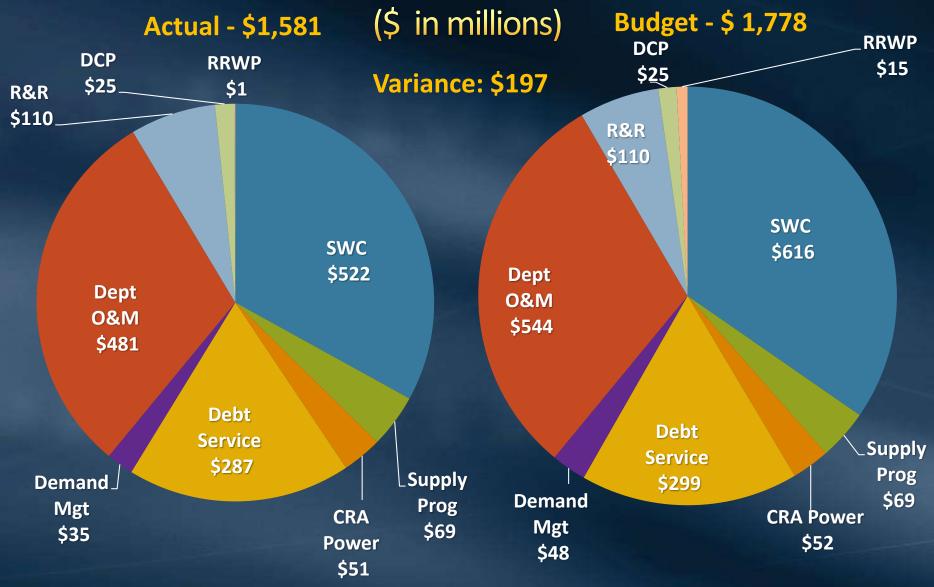

## FY 2020/21 Expenses

## FY 2020/21 Net Revenues

(\$ in millions)

| Total Revenues | \$ 1,770      |
|----------------|---------------|
| Total Expenses | <u>1,581</u>  |
| Net Revenues   | <u>\$ 189</u> |

F&I Committee Slide 4 October 11, 2021