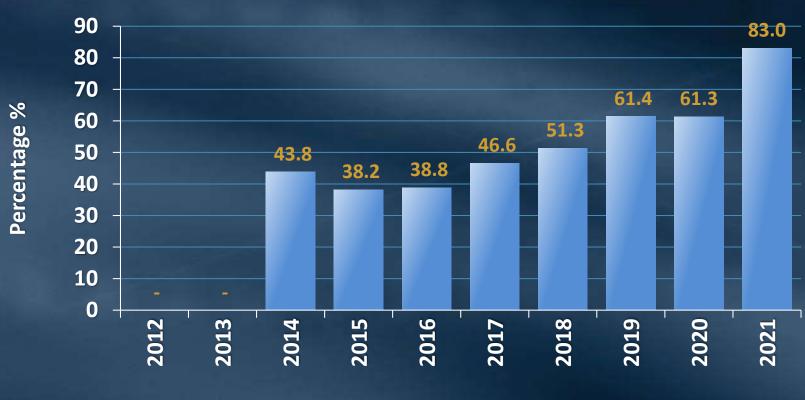

# OPEB Actuarially Determined Contribution<sup>(1)</sup>

ADC

<sup>(1)</sup>Annual Required Contribution (ARC) in fiscal years 2012 through 2017