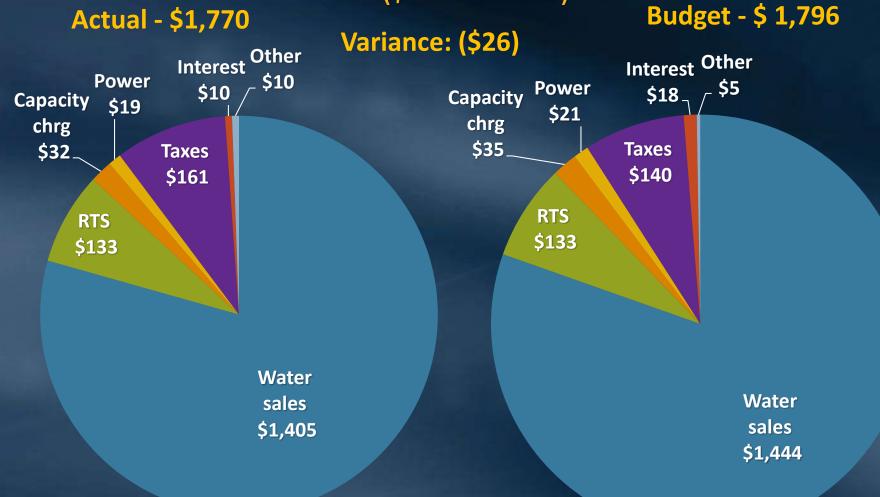

## FY 2020/21 Revenues

(\$ in millions)

## FY 2020/21 Net Revenues

(\$ in millions)

| Total Revenues | \$ 1,770      |
|----------------|---------------|
| Total Expenses | <u>1,581</u>  |
| Net Revenues   | <u>\$ 189</u> |

F&I Committee Slide 4 October 11, 2021