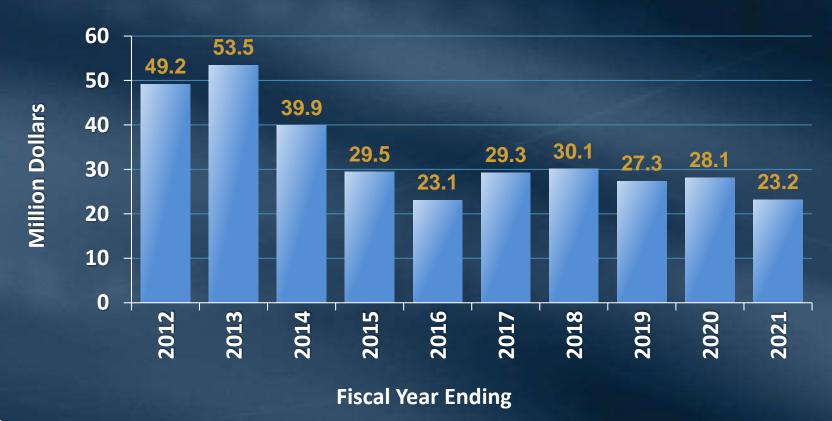

# Pension Actuarially Determined Contribution<sup>(1)</sup>

ADC

Fiscal Year Ending

<sup>(1)</sup>Annual Required Contribution (ARC) in fiscal years 2012 through 2017