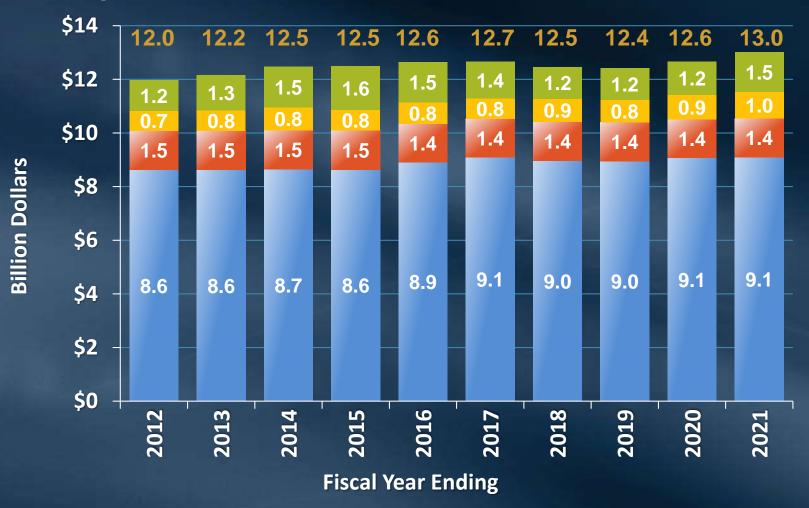

#### **Total Assets**

■ Capital Assets
■ SWP
■ Other
■ Cash & Investments

<sup>\*2020</sup> was adjusted for the implementation of GASB 84 in 2021 which removes fiduciary assets and liabilities from Metropolitan's balances.