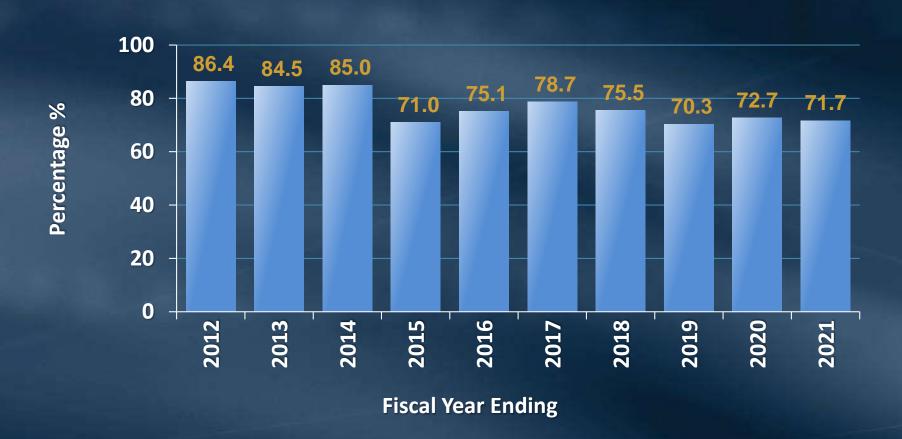

| (37)         | (10)         |
| Ending Unrestricted Reserve Balance    | <u>\$590</u> | <u>\$437</u> | <u>\$153</u> |

## **Balance Sheet Trends**

F&I Committee Slide 6 October 11, 202

#### **Total Assets**

■ Capital Assets
■ SWP
■ Other
■ Cash & Investments



<sup>\*2020</sup> was adjusted for the implementation of GASB 84 in 2021 which removes fiduciary assets and liabilities from Metropolitan's balances.

#### Total Liabilities and Net Position

■ L/T Debt
■ Other Liabilities
■ Net Position



<sup>\*2020</sup> was adjusted for the implementation of GASB 84 in 2021 which removes fiduciary assets and liabilities from Metropolitan's balances.

#### Revenue Bond Debt to Equity Ratio

■ Revenue Bond Debt to equity ratio



#### Pension Funded Ratio

#### **■ Pension funded ratio**



# Pension Actuarially Determined Contribution<sup>(1)</sup>

ADC



Fiscal Year Ending

<sup>(1)</sup>Annual Required Contribution (ARC) in fiscal years 2012 through 2017

#### **OPEB Funded Ratio**

**■** OPEB funded ratio



# OPEB Actuarially Determined Contribution<sup>(1)</sup>

ADC



<sup>(1)</sup>Annual Required Contribution (ARC) in fiscal years 2012 through 2017