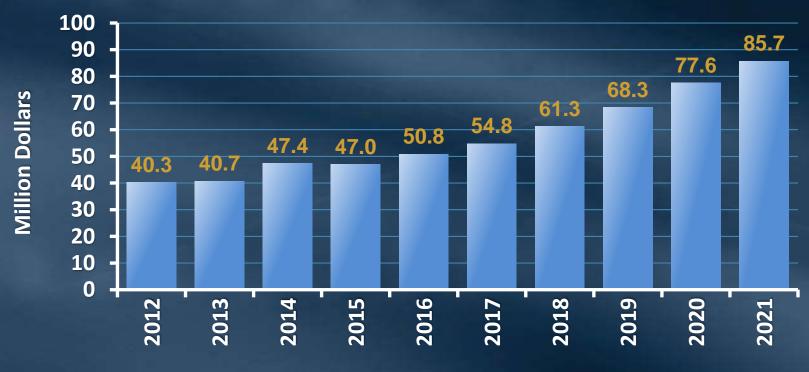

# Pension Actuarially Determined Contribution<sup>(1)</sup>

ADC

Fiscal Year Ending

<sup>(1)</sup>Annual Required Contribution (ARC) in fiscal years 2012 through 2017