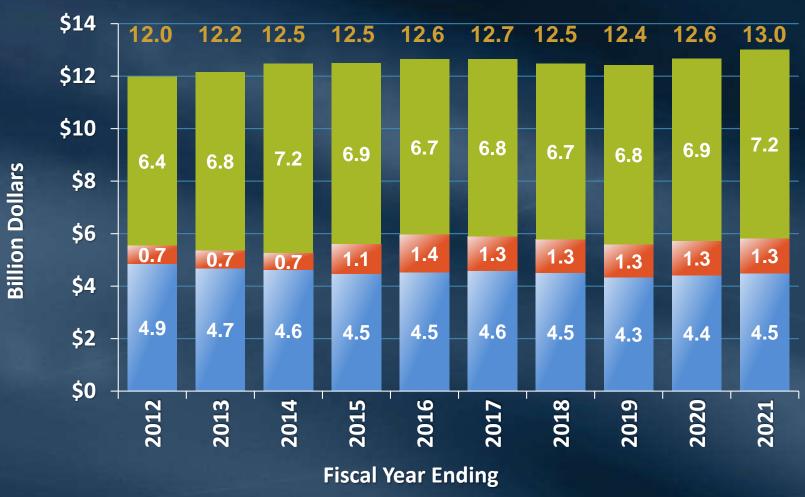

#### Total Liabilities and Net Position

■ L/T Debt
■ Other Liabilities
■ Net Position

<sup>\*2020</sup> was adjusted for the implementation of GASB 84 in 2021 which removes fiduciary assets and liabilities from Metropolitan's balances.