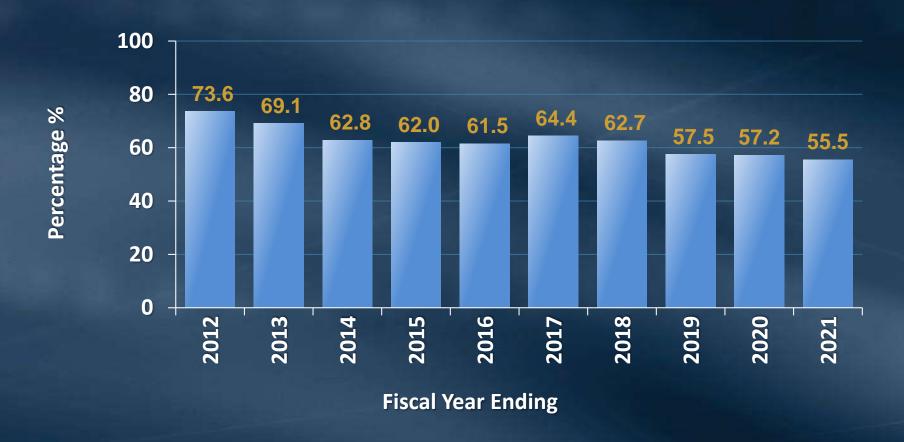

|
| Increase in Required Reserves          | (47)         | (37)         | (10)         |
| Ending Unrestricted Reserve Balance    | <u>\$590</u> | <u>\$437</u> | <u>\$153</u> |

## **Balance Sheet Trends**

F&I Committee Slide 6 October 11, 202

#### **Total Assets**

■ Capital Assets
■ SWP
■ Other
■ Cash & Investments



<sup>\*2020</sup> was adjusted for the implementation of GASB 84 in 2021 which removes fiduciary assets and liabilities from Metropolitan's balances.

#### Total Liabilities and Net Position

■ L/T Debt
■ Other Liabilities
■ Net Position



<sup>\*2020</sup> was adjusted for the implementation of GASB 84 in 2021 which removes fiduciary assets and liabilities from Metropolitan's balances.

#### Revenue Bond Debt to Equity Ratio

■ Revenue Bond Debt to equity ratio



#### Pension Funded Ratio

#### **■ Pension funded ratio**



# Pension Actuarially Determined Contribution<sup>(1)</sup>

ADC



Fiscal Year Ending

<sup>(1)</sup>Annual Required Contribution (ARC) in fiscal years 2012 through 2017

#### **OPEB Funded Ratio**

**■** OPEB funded ratio



# OPEB Actuarially Determined Contribution<sup>(1)</sup>

ADC



<sup>(1)</sup>Annual Required Contribution (ARC) in fiscal years 2012 through 2017