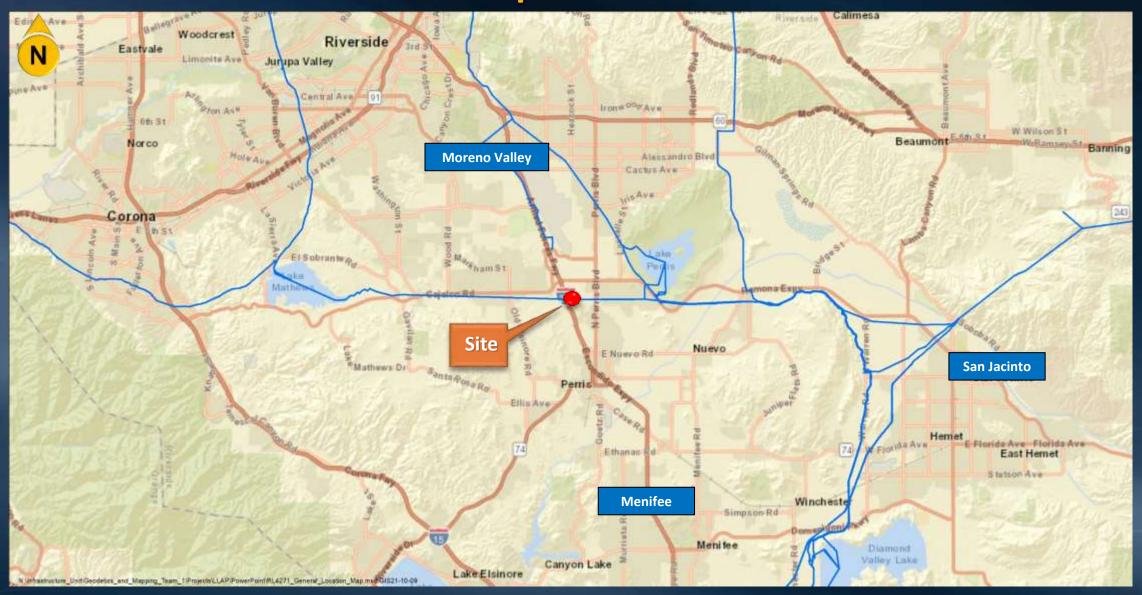

# Authorize a Permanent Easement to the City of Perris

Real Property & Asset Management Committee Item 7-10 October 12, 2021

## Distribution System Map



#### General Location Map



### Site Map



#### Permanent Easement Provisions

- Mutually compatible use
- Metropolitan will receive a one-time processing fee of \$8,500
- The fair market value of the easement is \$291,000
- For public streets and related facilities
- All plans must be reviewed and approved by Metropolitan

RP&AM Committee Street Street

#### **Board Options**

- Option #1
  - Review and consider the city of Perris' certified Final Environmental Impact Report, and take related CEQA actions; and authorize the granting of a permanent easement for public road purposes to the city of Perris.
- Option #2
  - Do not approve the permanent easement

#### **Staff Recommendation**

Option #1