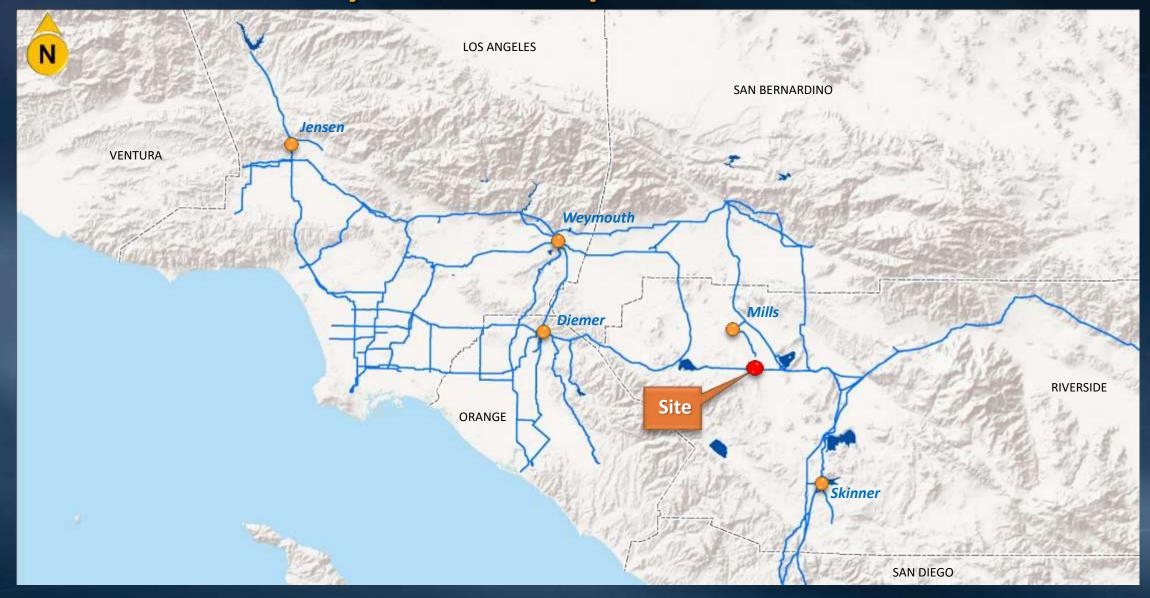

# Authorize a Permanent Easement to the City of Perris

Real Property & Asset Management Committee Item 7-10 October 12, 2021

## Distribution System Map



#### General Location Map



### Site Map



#### Permanent Easement Provisions

- Mutually compatible use
- Metropolitan will receive a one-time processing fee of \$8,500
- The fair market value of the easement is \$291,000
- For public streets and related facilities
- All plans must be reviewed and approved by Metropolitan

RP&AM Committee Street Street

#### **Board Options**

- Option #1
  - Review and consider the city of Perris' certified Final Environmental Impact Report, and take related CEQA actions; and authorize the granting of a permanent easement for public road purposes to the city of Perris.
- Option #2
  - Do not approve the permanent easement

#### **Staff Recommendation**

Option #1