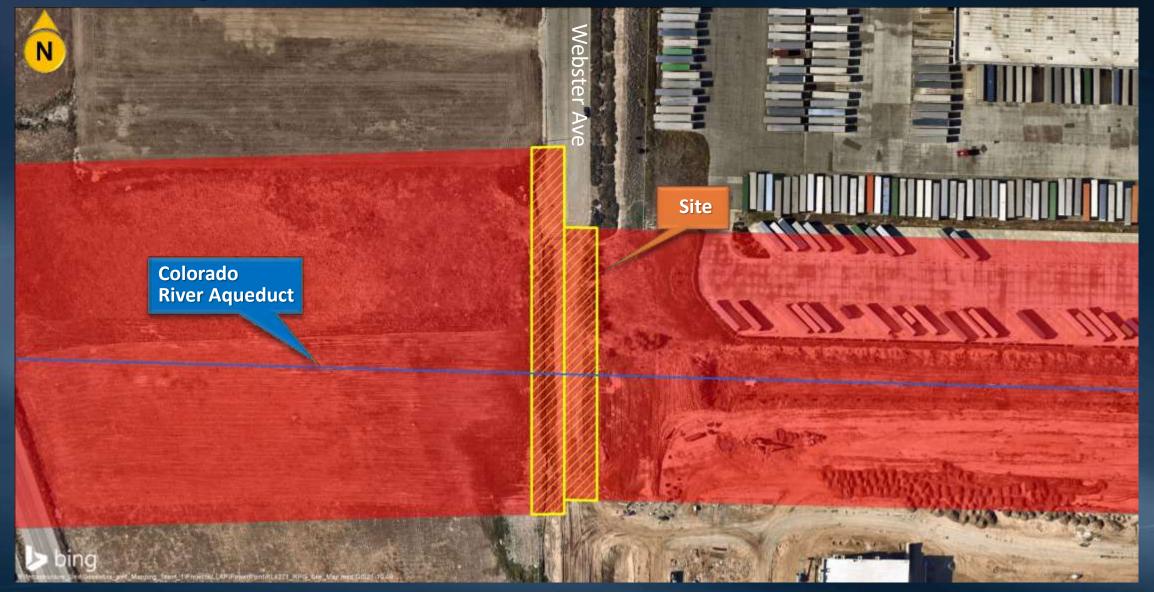

# Authorize a Permanent Easement to the City of Perris

Real Property & Asset Management Committee Item 7-10 October 12, 2021

## Distribution System Map



#### General Location Map



### Site Map



#### Permanent Easement Provisions

- Mutually compatible use
- Metropolitan will receive a one-time processing fee of \$8,500
- The fair market value of the easement is \$291,000
- For public streets and related facilities
- All plans must be reviewed and approved by Metropolitan

RP&AM Committee Street Street

#### **Board Options**

- Option #1
  - Review and consider the city of Perris' certified Final Environmental Impact Report, and take related CEQA actions; and authorize the granting of a permanent easement for public road purposes to the city of Perris.
- Option #2
  - Do not approve the permanent easement

#### **Staff Recommendation**

Option #1