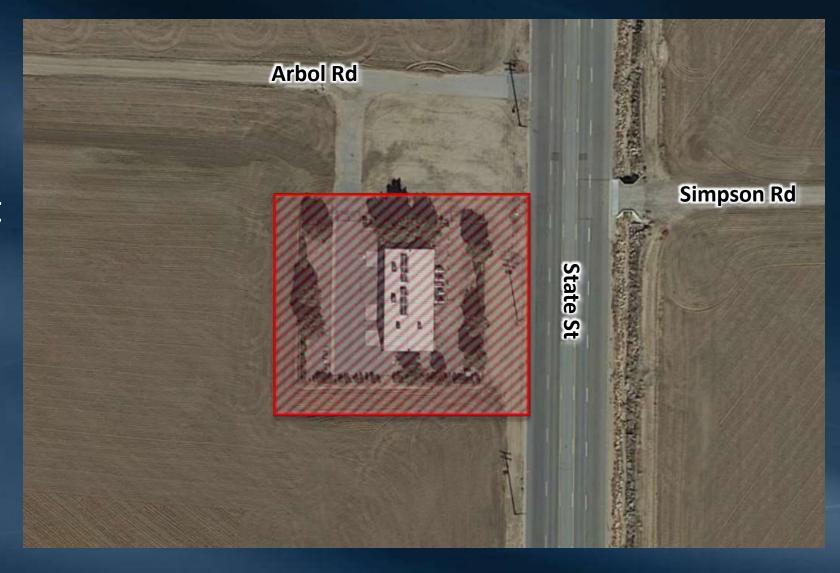

## DVL North: Eastern Municipal Water District

- Approx. 1 acre
- Sold June 18, 2021
- \$25,858 sale price
- Approx. \$25,000 net proceeds