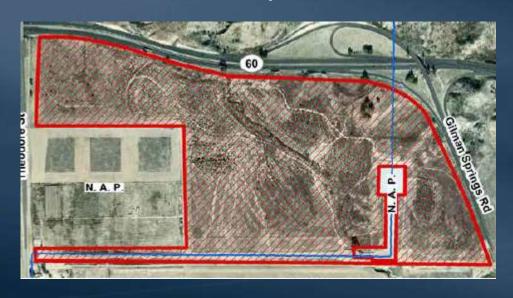

## Gilman Springs

- Approx. 132 acres
- Sold August 9, 2021
- \$11,000,000 sale price
- Approx. \$10.17 million net proceeds

Diamond Valley Lake-12 Parcels

- Approx. 223 acres
- Sold August 26, 2021
- \$4,600,000 sale price
- Approx. \$4.45 million net proceeds