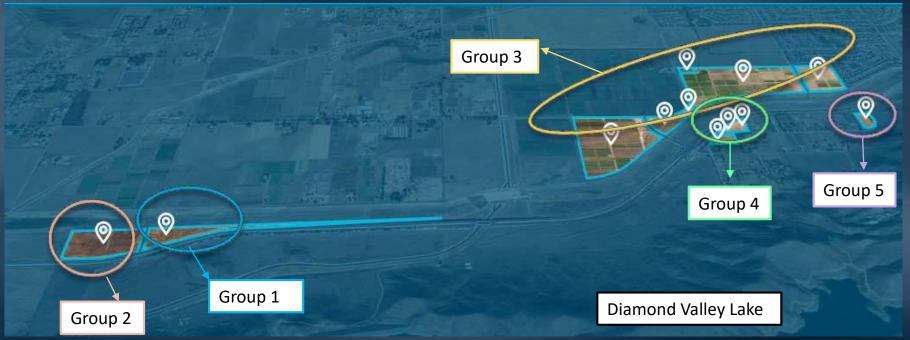

|         | Acreage        | Assessor Parcel Numbers                                                                | Zoning*                                             |
|---------|----------------|----------------------------------------------------------------------------------------|-----------------------------------------------------|
| GROUP 1 | 13.54 ± acres  | 465-200-020                                                                            | R-A (Residential Agriculture)                       |
| GROUP 2 | 20.58 ± acres  | 465-180-037                                                                            | R-R (Rural Residential)                             |
| GROUP 3 | 4.4 ± acres    | 454-030-056                                                                            | R-A (Residential Agriculture)                       |
| GROUP 4 | 7.4 ± acres    | 454-030-070<br>454-030-071<br>454-030-072                                              | R-A (Residential Agriculture)                       |
| GROUP 5 | 176.88 ± acres | 454-020-045<br>454-020-047<br>454-020-019<br>465-130-018<br>465-140-042<br>465-140-043 | B-P (Business Park) and<br>R-1 (Single-family zone) |