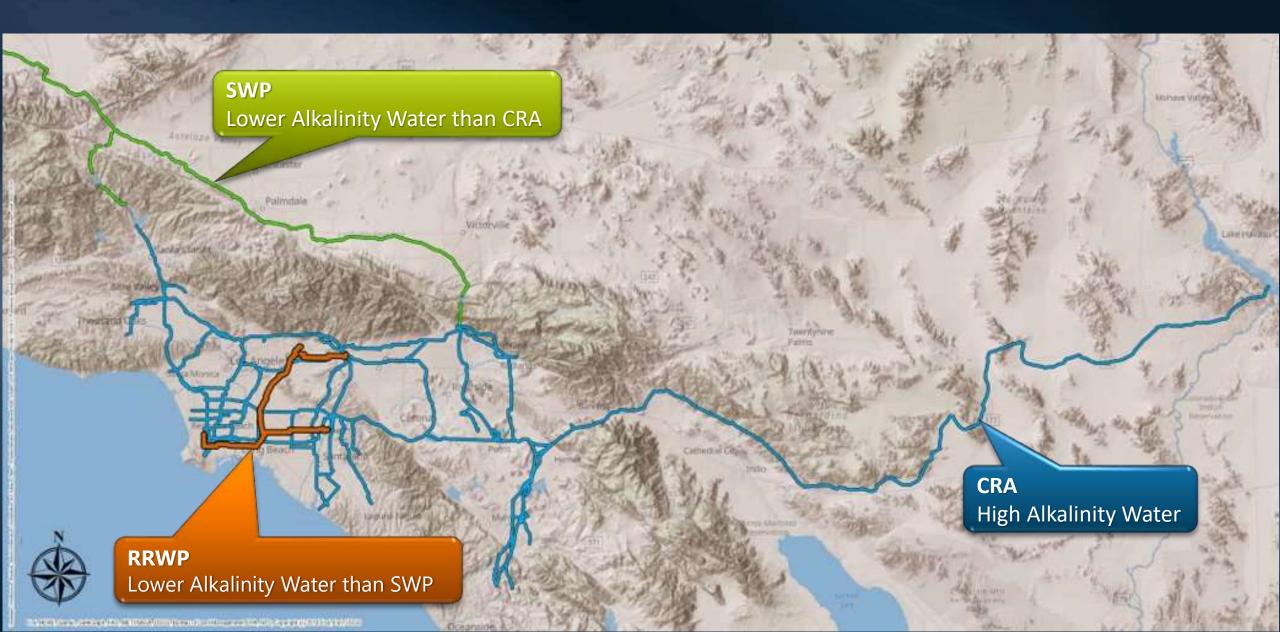

#### Developments

Materials for Regional Recycled Water Program

Hydrophilic Resin Injections

Coatings Impacted from Regulatory Changes

Material Performance Testing