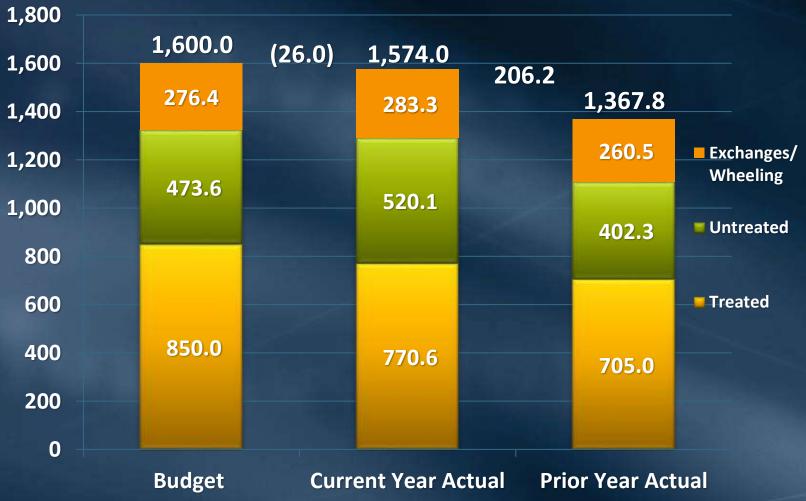

### Water Transactions Through June 2021(1)

(AF in thousands)

<sup>(1)</sup> Includes Water Sales, Exchanges, and Wheeling from member agencies. Non-member agency transactions are excluded.