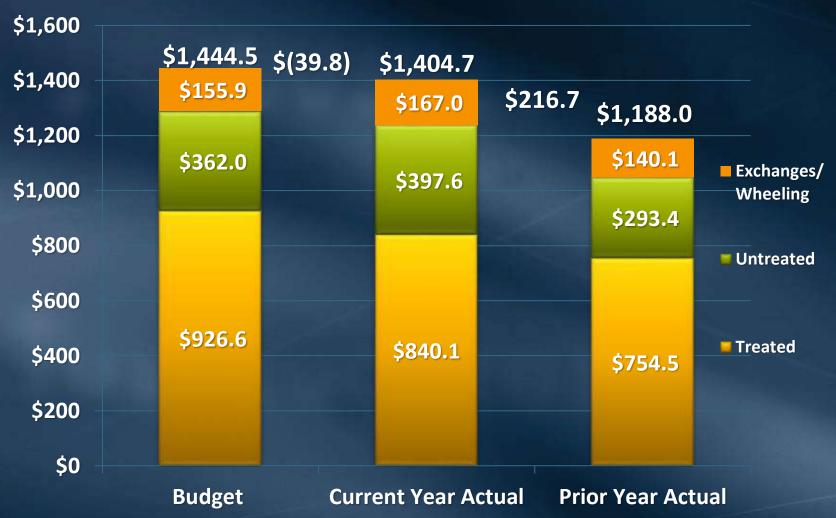

### Water Revenues Through June 2021(1)

(\$ in millions)

(1) Includes Water Sales, Exchanges, and Wheeling from member and non-member agencies.