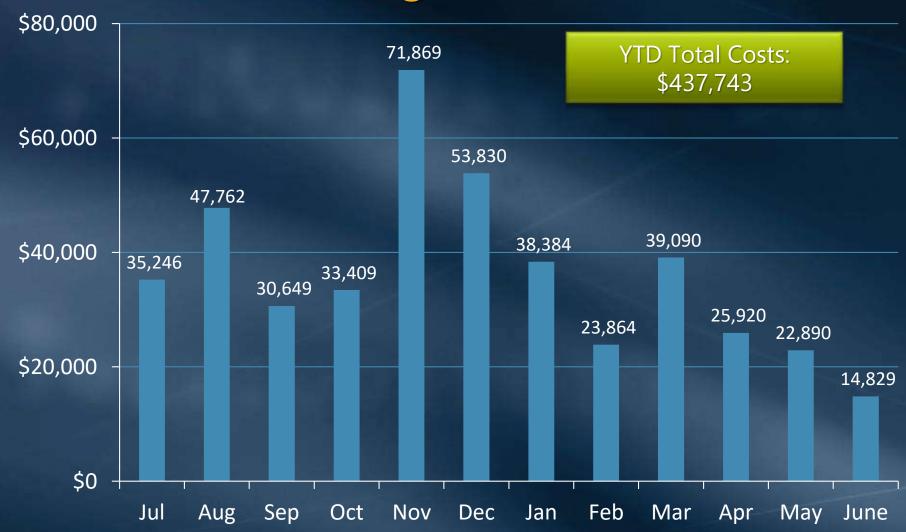

## Metropolitan O&M Costs\* for Delta Conveyance YTD Through March 2021

Includes interest incurred on line of credit drawdowns

Finance & Insurance Committee

Item 7a S

August 16, 2021