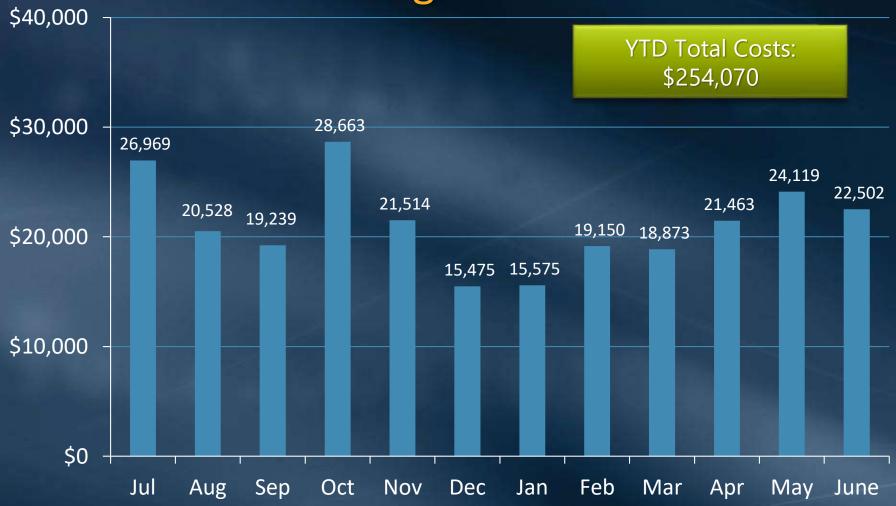

.5)        |
| Net Revenues                           | 193.7          | 17.5           | 176.2          |
| Increase in Required Reserves          | (46.8)         | (36.5)         | (10.3)         |
| Ending Unrestricted Reserve Balance    | <u>\$594.5</u> | <u>\$437.1</u> | <u>\$157.4</u> |

# Delta Conveyance Project (DCP)

## Delta Conveyance Project Advance Funding

- In December 2020, the Board approved to fund \$59 million for environmental planning and preconstruction costs
- In January 2021, Metropolitan advanced \$25 million to DWR for FY20/21
- In July 2021, Metropolitan advanced \$2.4 million for the first quarter of FY21/22.
- \$25 million has been budgeted for DCP in FY 20/21 and FY21/22 for a total of \$50 million

### Metropolitan Reimbursable Costs YTD Through June 2021



## Metropolitan O&M Costs\* for Delta Conveyance YTD Through March 2021



Includes interest incurred on line of credit drawdowns

Finance & Insurance Committee

Item 7a S

August 16, 2021