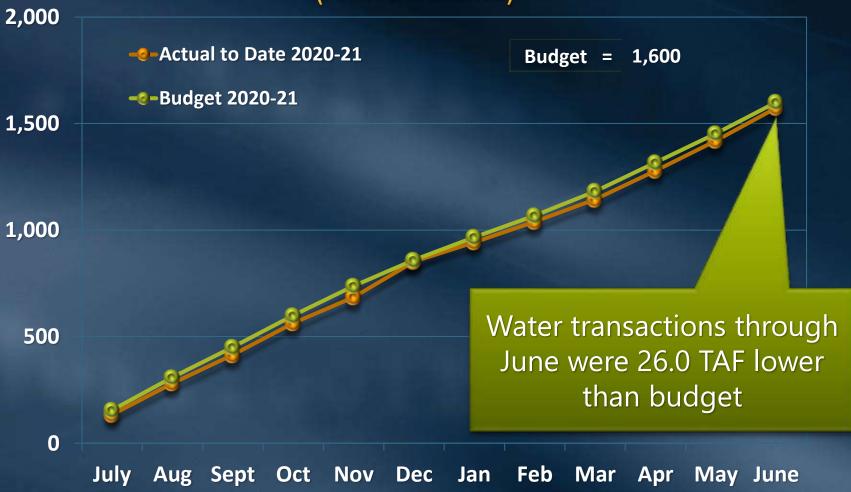

### **Cumulative Water Transactions**(1)

(AF in thousands)

<sup>(1)</sup> Includes Water Sales, Exchanges, and Wheeling from member agencies. Non-member agency transactions are excluded.