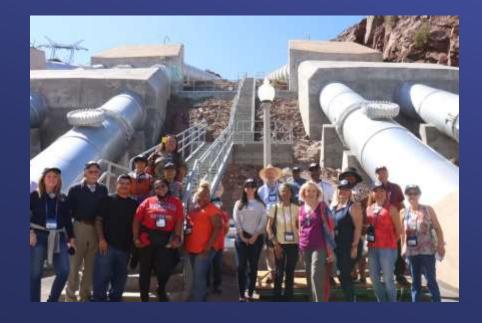

- Hoover Dam and Lake Mead
- Gene Camp
- Intake Pumping Plant, Copper Basin
- Palo Verde Valley
- Aqueduct