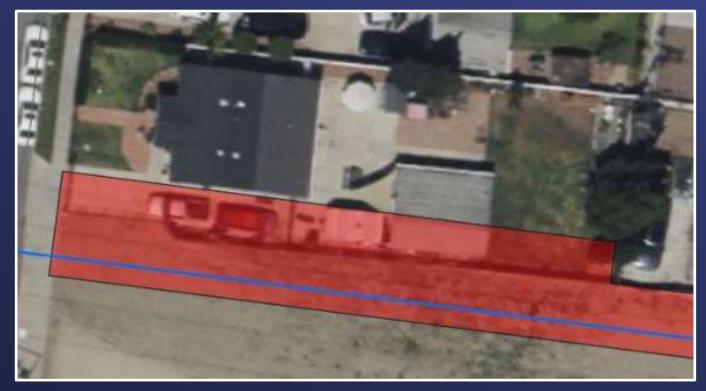

Finance, Audit, Insurance, and Real Property Committee

# Encroachment Management

Item 7a April 11, 2023

# Encroachment Definition

Any situation in which a person or entity trespasses or uses Metropolitan's fee property without consent, prior rights, or interferes with Metropolitan's ability to use its easements.



## Encroachments by County

| County         | TOTAL | High | Medium | Low |
|----------------|-------|------|--------|-----|
| Los Angeles    | 331   | 146  | 35     | 150 |
| Riverside      | 144   | 16   | 55     | 73  |
| Orange         | 25    | 7    | 11     | 7   |
| San Bernardino | 31    | 2    | 10     | 19  |
| San Diego      | 27    | 1    | 10     | 16  |
| Total          | 558   | 172  | 121    | 265 |
| Total %        |       | 30%  | 21%    | 47% |

#### Encroachment Process

| County         | High<br>Priority | Pending | Working | Agreement | Resolved |
|----------------|------------------|---------|---------|-----------|----------|
| Los Angeles    | 146              | 56      | 32      | 20        | 38       |
| Riverside      | 16               | 16      | 0       |