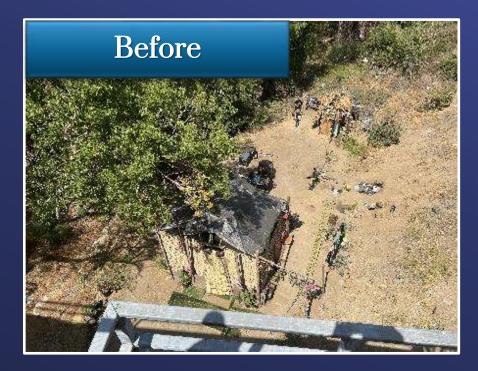

| 32      | 20        | 38       |
| Riverside      | 16               | 16      | 0       | 0         | 0        |
| Orange         | 7                | 7       | 0       | 0         | 0        |
| San Bernardino | 2                | 2       | 0       | 0         | 0        |
| San Diego      | 1                | 1       | 0       | 0         | 0        |
| Total          | 172              | 82      | 32      | 20        | 38       |

#### Encroachment Management Process

#### Working

- Research
- Ranking
- Surveys
- Notifications

#### Agreement

- Standard Agreement
- Exhibit
- Fees
- Insurance

#### Resolved

- Removed Encroachment
- Prior Existing Rights

## Los Angeles-Foothill Feeder



#### Encroachment Removal



## Santa Ana Bridge-Biohazard clean-up

Encampment Removal





# Activity Cost 2022

| Account                               | Encroachment Plan | Trespass/<br>Encampments |
|---------------------------------------|-------------------|--------------------------|
| Labor (3.1 FTEs)                      | \$431,000         | \$225,300                |
| Materials & Outside Contract Services | \$0               | \$249,200                |
| Totals                                | \$431,000         | \$474,500                |
| Total Encroachment/Trespass           |                   | \$905,500                |