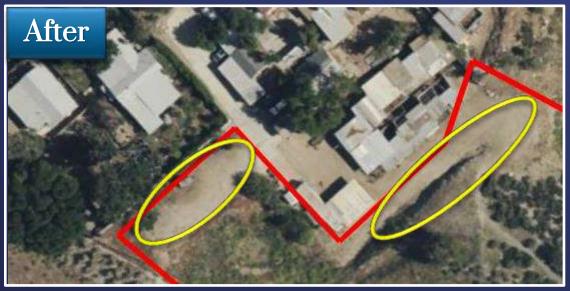

---------|----------|
| Los Angeles    | 146              | 56      | 32      | 20        | 38       |
| Riverside      | 16               | 16      | 0       | 0         | 0        |
| Orange         | 7                | 7       | 0       | 0         | 0        |
| San Bernardino | 2                | 2       | 0       | 0         | 0        |
| San Diego      | 1                | 1       | 0       | 0         | 0        |
| Total          | 172              | 82      | 32      | 20        | 38       |

#### Encroachment Management Process

#### Working

- Research
- Ranking
- Surveys
- Notifications

#### Agreement

- Standard Agreement
- Exhibit
- Fees
- Insurance

#### Resolved

- Removed Encroachment
- Prior Existing Rights

## Los Angeles-Foothill Feeder



#### Encroachment Removal



## Santa Ana Bridge-Biohazard clean-up

Encampment Removal





# Activity Cost 2022

| Account                               | Encroachment Plan | Trespass/<br>Encampments |
|---------------------------------------|-------------------|--------------------------|
| Labor (3.1 FTEs)                      | \$431,000         | \$225,300                |
| Materials & Outside Contract Services | \$0               | \$249,200                |
| Totals                                | \$431,000         | \$474,500                |
| Total Encroachment/Trespass           |                   | \$905,500                |