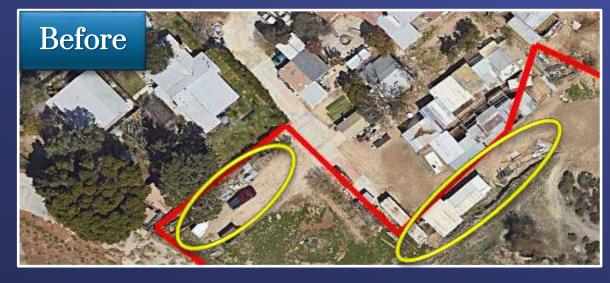

------|---------|---------|-----------|----------|
| Los Angeles    | 146              | 56      | 32      | 20        | 38       |
| Riverside      | 16               | 16      | 0       | 0         | 0        |
| Orange         | 7                | 7       | 0       | 0         | 0        |
| San Bernardino | 2                | 2       | 0       | 0         | 0        |
| San Diego      | 1                | 1       | 0       | 0         | 0        |
| Total          | 172              | 82      | 32      | 20        | 38       |

#### Encroachment Management Process

#### Working

- Research
- Ranking
- Surveys
- Notifications

#### Agreement

- Standard Agreement
- Exhibit
- Fees
- Insurance

#### Resolved

- Removed Encroachment
- Prior Existing Rights

## Los Angeles-Foothill Feeder



#### Encroachment Removal



## Santa Ana Bridge-Biohazard clean-up

Encampment Removal





# Activity Cost 2022

| Account                               | Encroachment Plan | Trespass/<br>Encampments |
|---------------------------------------|-------------------|--------------------------|
| Labor (3.1 FTEs)                      | \$431,000         | \$225,300                |
| Materials & Outside Contract Services | \$0               | \$249,200                |
| Totals                                | \$431,000         | \$474,500                |
| Total Encroachment/Trespass           |                   | \$905,500                |