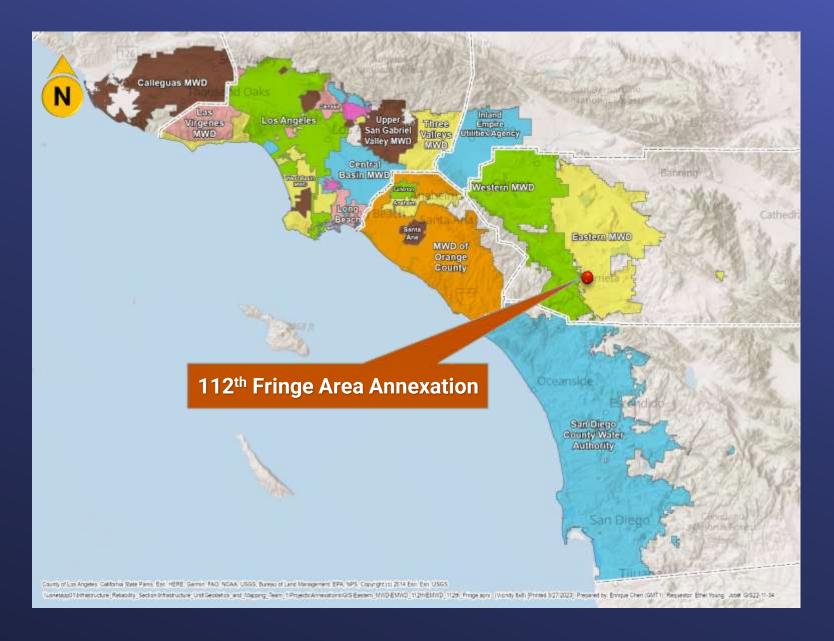

Finance, Audit, Insurance, and Real Property Committee

## Il2<sup>th</sup> Fringe Area Annexation to EMWD and Metropolitan

Item 7-10 April 11, 2023

### Service Area Map



### Annexation Site Map

Gross Area = 31.67 Acres Public Road = 2.49 Acres



### Key Provisions

- Annexation area is 31.67 acres
- Total fees are \$205,612.50
- Water use estimate is 167.7 AF/Y
- Annexation request is compliant with current policy and requirements

# Board Options

### Option 1:

 Review and consider the Lead Agency's adopted Mitigated Negative Declaration and Addendum and take related CEQA actions, and adopt resolution for Il2<sup>th</sup> Fringe Area Annexation to Eastern MWD and Metropolitan

### Option 2:

• Decline the Request

#### Staff Recommendations

Board Options

Option I