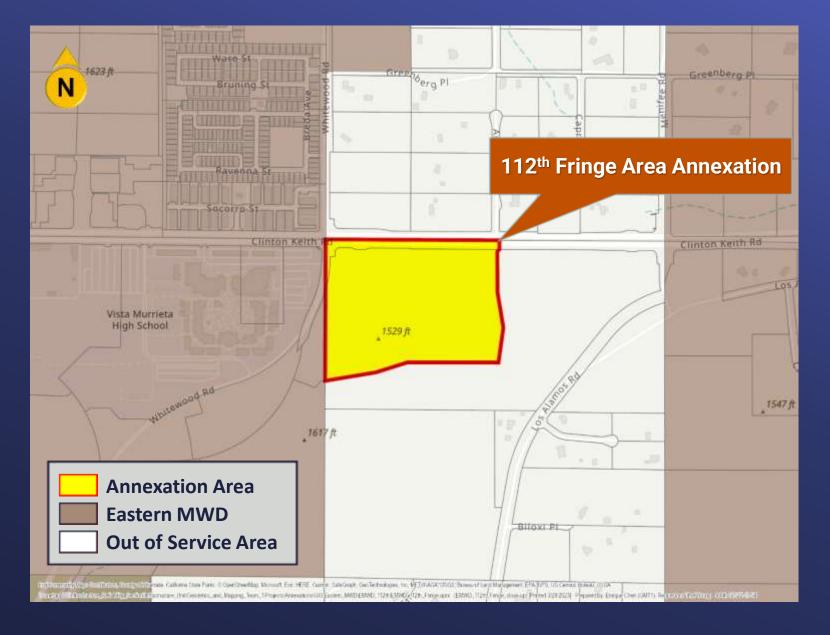

### Annexation Site Map

Gross Area = 31.67 Acres Public Road = 2.49 Acres

### Key Provisions

- Annexation area is 31.67 acres
- Total fees are \$205,612.50
- Water use estimate is 167.7 AF/Y
- Annexation request is compliant with current policy and requirements