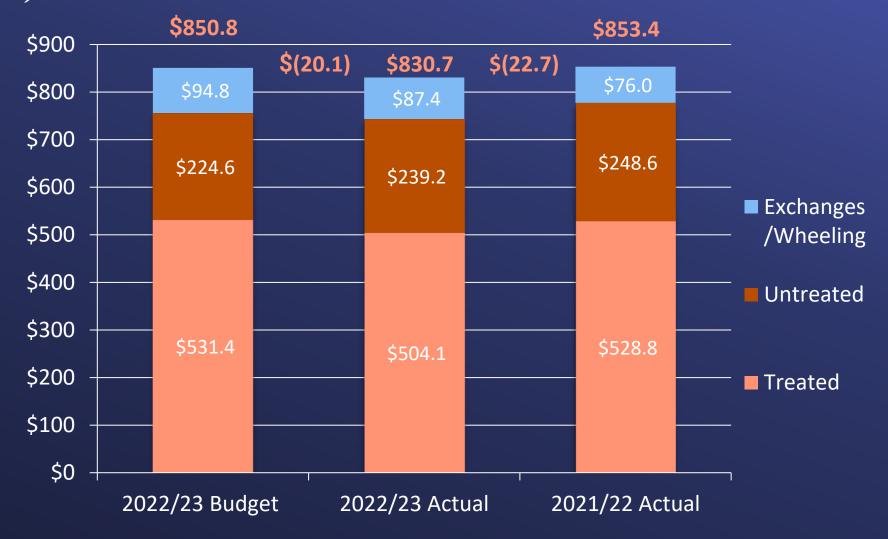

## Water Receipts through December 2022<sup>(1)</sup> (\$in millions)

(1) Includes Water Sales, Exchanges, and Wheeling from member and non-member agencies.

(\$ in millions)

FY 22/23 Receipts

*December 31, 2022* 