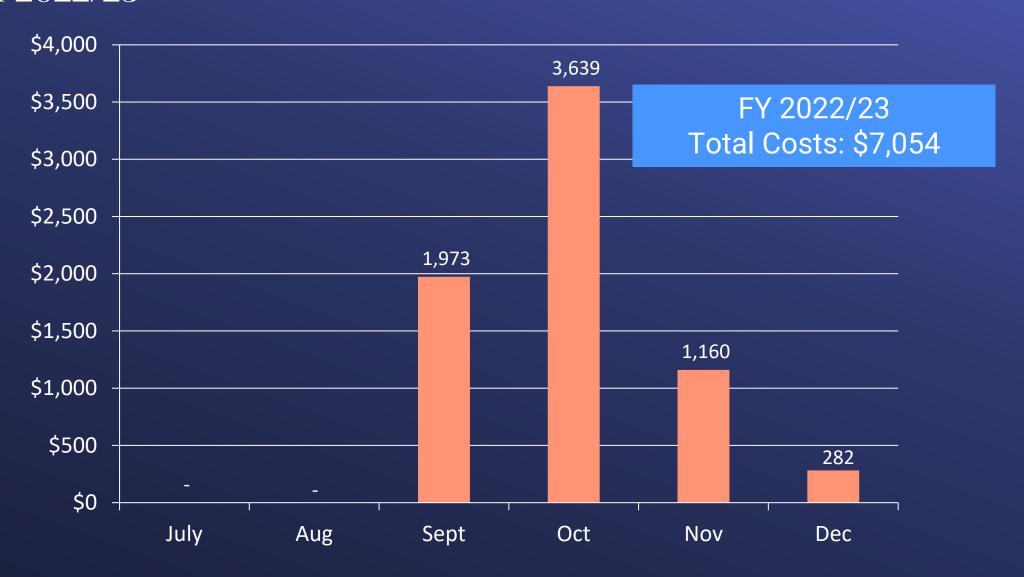

| PayGo                |    | 56.1              |    | 135.0                |      | 135.0             |    | -        |  |
| Delta Conveyance     |    | 34.5              |    | 30.0                 |      | 30.0              |    |          |  |
| Total Expenses       | \$ | 1,120.8           | \$ | 1,914.2              | \$ 1 | ,914.2            | \$ | -        |  |

(\$ in millions)

## FY 22/23 Net Receipts

*December 31, 2022* 

|                    | Projected      |
|--------------------|----------------|
| Total Receipts     | \$ 1,919.1     |
| Total Expenditures | <u>1,914.2</u> |
| Net Receipts       | <u>\$ 4.9</u>  |

# Delta Conveyance Project



#### Metropolitan Reimbursable Costs Fiscal Year 2022/23



#### Metropolitan O&M Costs for Delta Conveyance Fiscal Year 2022/23