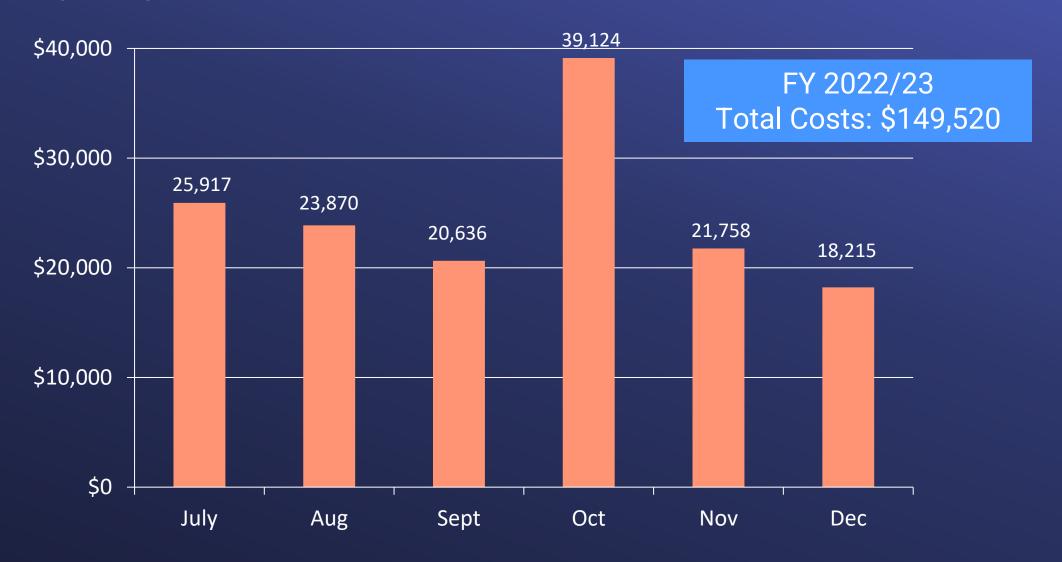

| 586.1                |      | 586.1             |    | -        |  |
| PayGo                |    | 56.1              |    | 135.0                |      | 135.0             |    | -        |  |
| Delta Conveyance     |    | 34.5              |    | 30.0                 |      | 30.0              |    |          |  |
| Total Expenses       | \$ | 1,120.8           | \$ | 1,914.2              | \$ 1 | ,914.2            | \$ | -        |  |

(\$ in millions)

## FY 22/23 Net Receipts

*December 31, 2022* 

|                    | Projected      |
|--------------------|----------------|
| Total Receipts     | \$ 1,919.1     |
| Total Expenditures | <u>1,914.2</u> |
| Net Receipts       | <u>\$ 4.9</u>  |

# Delta Conveyance Project



#### Metropolitan Reimbursable Costs Fiscal Year 2022/23



#### Metropolitan O&M Costs for Delta Conveyance Fiscal Year 2022/23