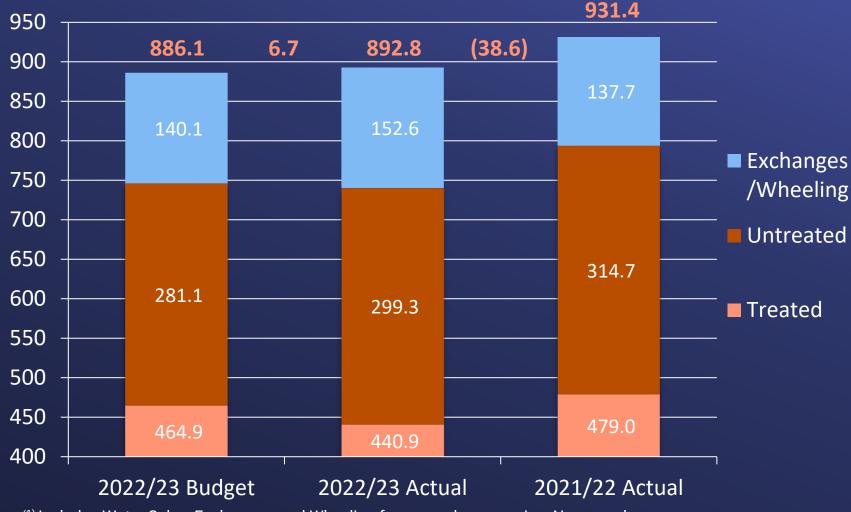

## Water Transactions through December 2022<sup>(1)</sup> (AF in thousands)

<sup>(1)</sup> Includes Water Sales, Exchanges, and Wheeling from member agencies. Non-member agency transactions are excluded.