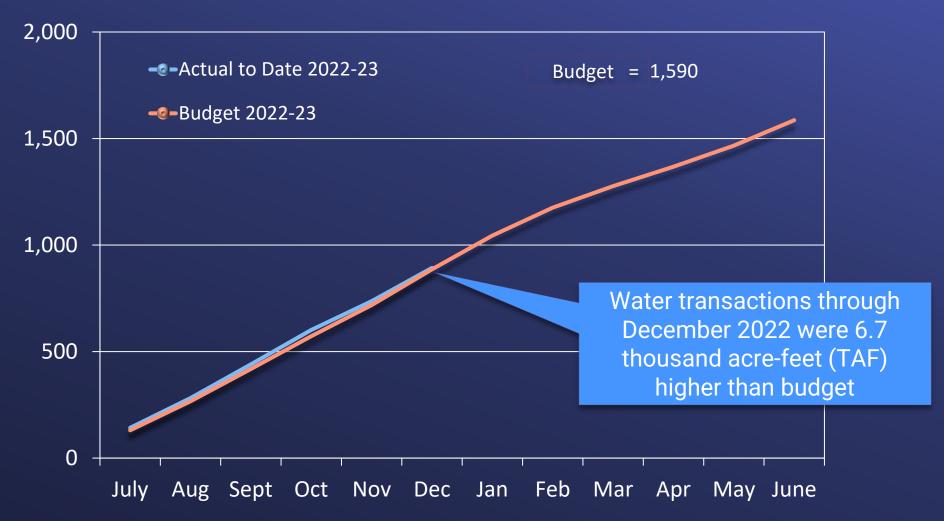

# Cumulative Water Transactions<sup>(1)</sup> (AF in thousands)

<sup>(1)</sup> Includes Water Sales, Exchanges, and Wheeling from member agencies. Non-member agency transactions are excluded.