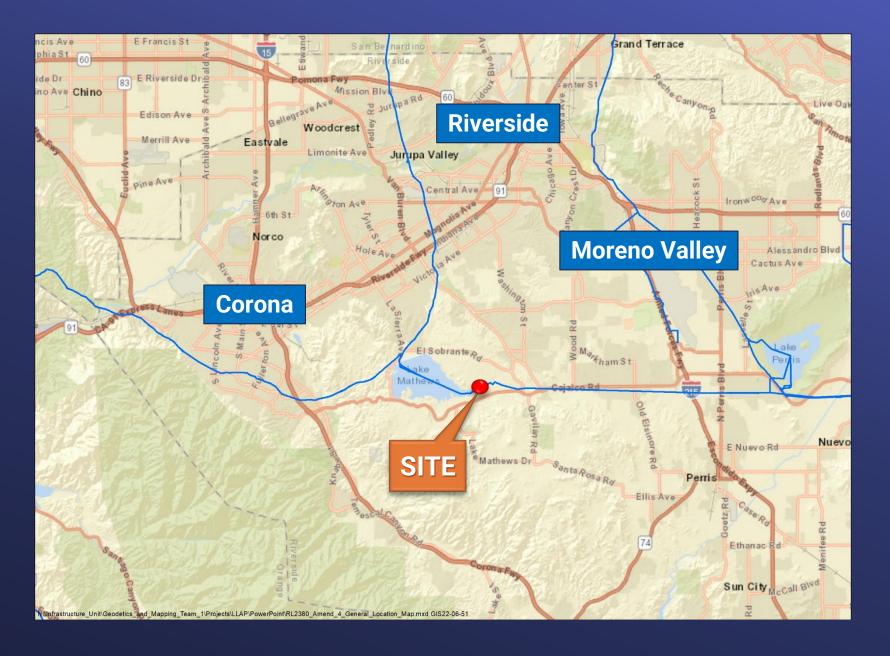

#### **Board Meeting**

## Southern California Edison Easement Agreement

Item 7-9 January 10, 2023

# Distribution System Map



#### General Location Map



### Site Map



## Site Map



#### Key Provisions

- Permanent easement to allow for electrical equipment
- SCE's use will not impact the Colorado River Aqueduct
- Easement area is 1,262 square feet
- Subject to Metropolitan's paramount right reservation
- Nominal value of \$2,500
- One time processing fee of \$7,500

### Board Options

### Option No. 1

• Authorize granting a permanent easement to Southern California Edison to house electrical equipment on Metropolitan property.

#### Option No. 2

• Do not authorize the permanent easement.

#### Staff Recommendation

Board Options

• Option No. 1