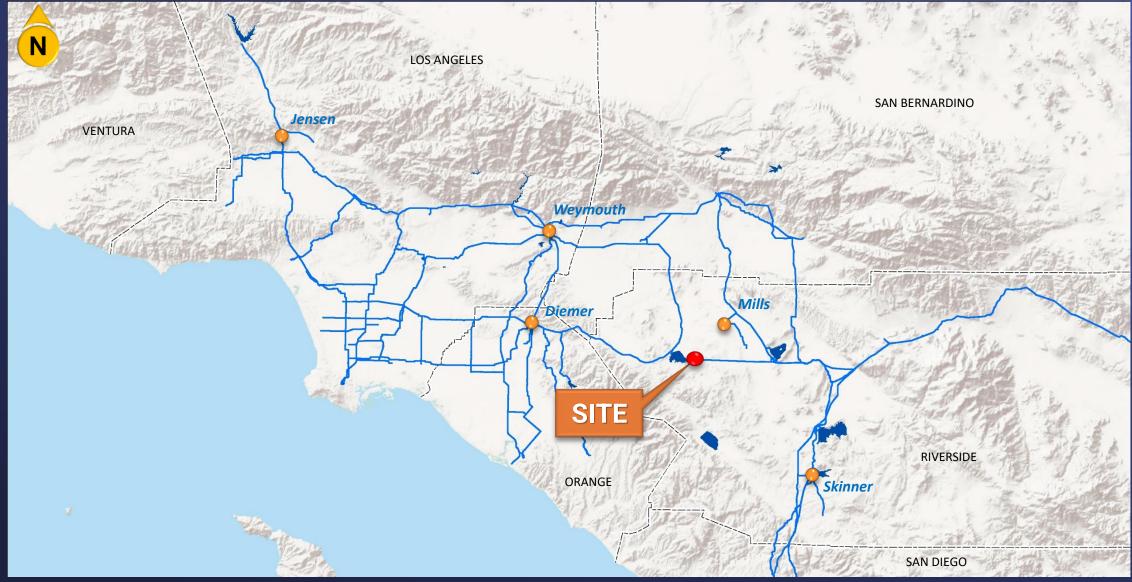

#### **Board Meeting**

## Southern California Edison Easement Agreement

Item 7-9 January 10, 2023

# Distribution System Map



#### General Location Map



### Site Map



## Site Map



#### Key Provisions

- Permanent easement to allow for electrical equipment
- SCE's use will not impact the Colorado River Aqueduct
- Easement area is 1,262 square feet
- Subject to Metropolitan's paramount right reservation
- Nominal value of \$2,500
- One time processing fee of \$7,500

### Board Options

### Option No. 1

• Authorize granting a permanent easement to Southern California Edison to house electrical equipment on Metropolitan property.

#### Option No. 2

• Do not authorize the permanent easement.

#### Staff Recommendation

Board Options

• Option No. 1