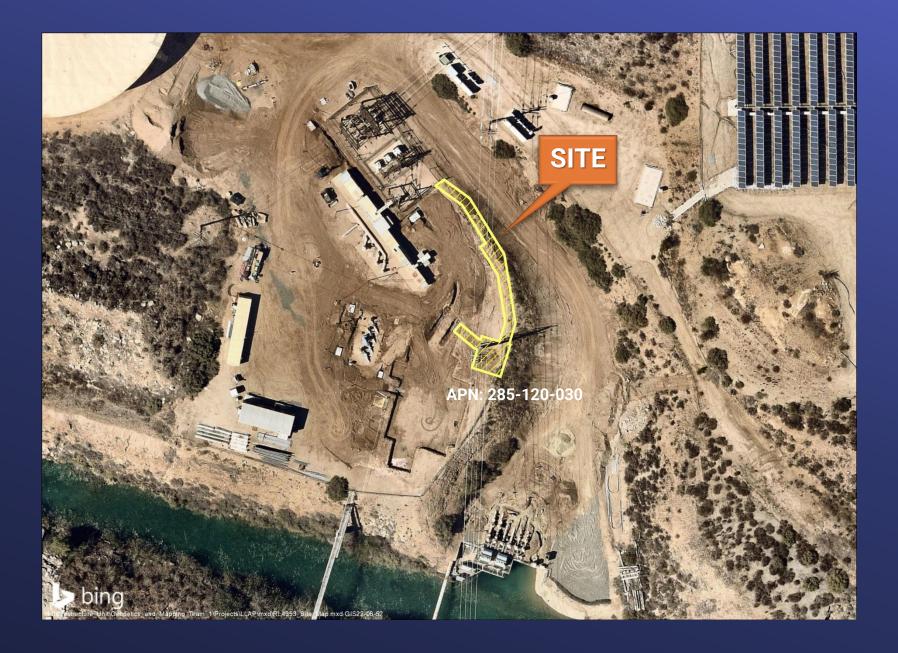

### Site Map

## Site Map

#### Key Provisions

- Permanent easement to allow for electrical equipment
- SCE's use will not impact the Colorado River Aqueduct
- Easement area is 1,262 square feet
- Subject to Metropolitan's paramount right reservation
- Nominal value of \$2,500
- One time processing fee of \$7,500