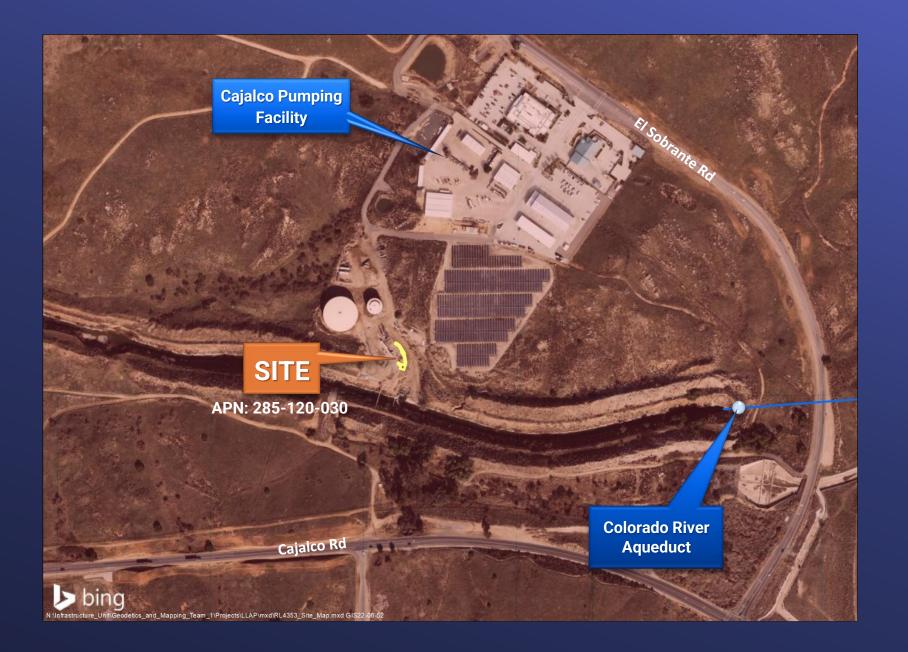

### Site Map

## Site Map

#### Key Provisions

- Permanent easement to allow for electrical equipment
- SCE's use will not impact the Colorado River Aqueduct
- Easement area is 1,262 square feet
- Subject to Metropolitan's paramount right reservation
- Nominal value of \$2,500
- One time processing fee of \$7,500