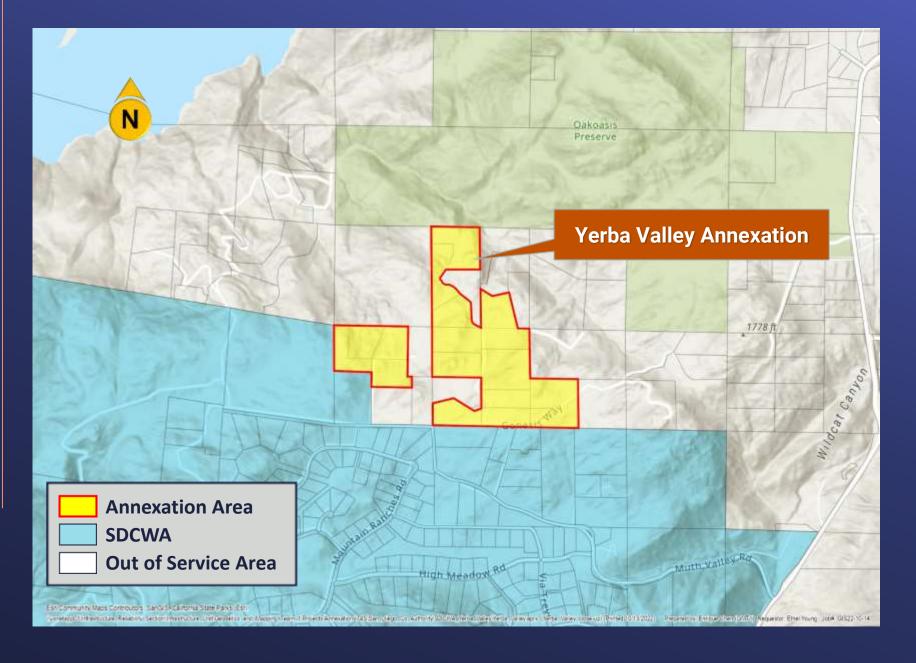

## Annexation Site Map

Total Area = 80.32 Acres

Public Road = 0 Acres

Net Area = 80.32 Acres

### Key Provisions

- Annexation Area is 80.32 acres
- Total fees are \$535,645.70
- Water use estimate is 5-acre feet per year
- Annexation request is compliant with current policy and requirements