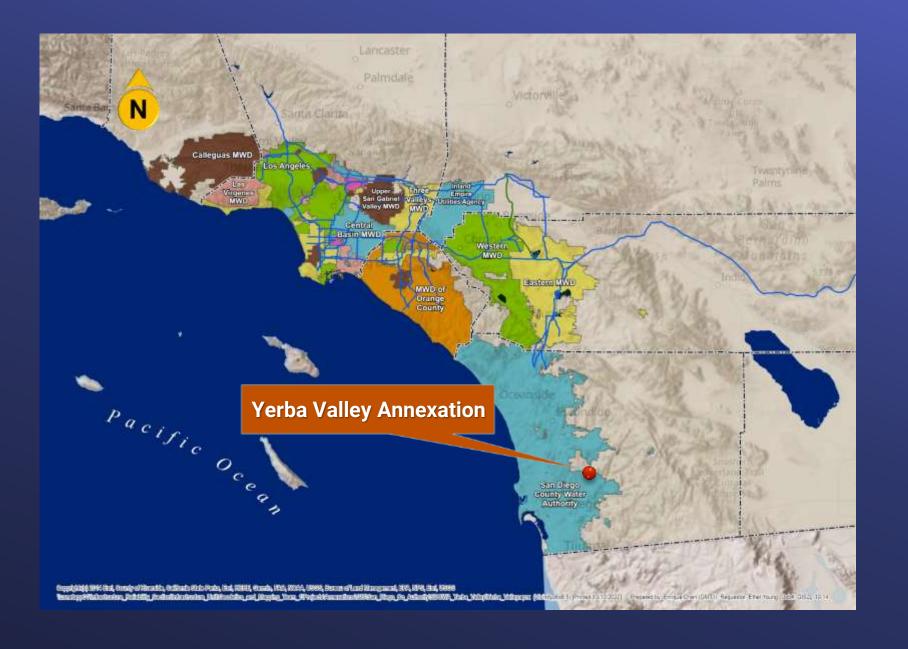

## Service Area Map

### Key Provisions

- Annexation Area is 80.32 acres
- Total fees are \$535,645.70
- Water use estimate is 5-acre feet per year
- Annexation request is compliant with current policy and requirements