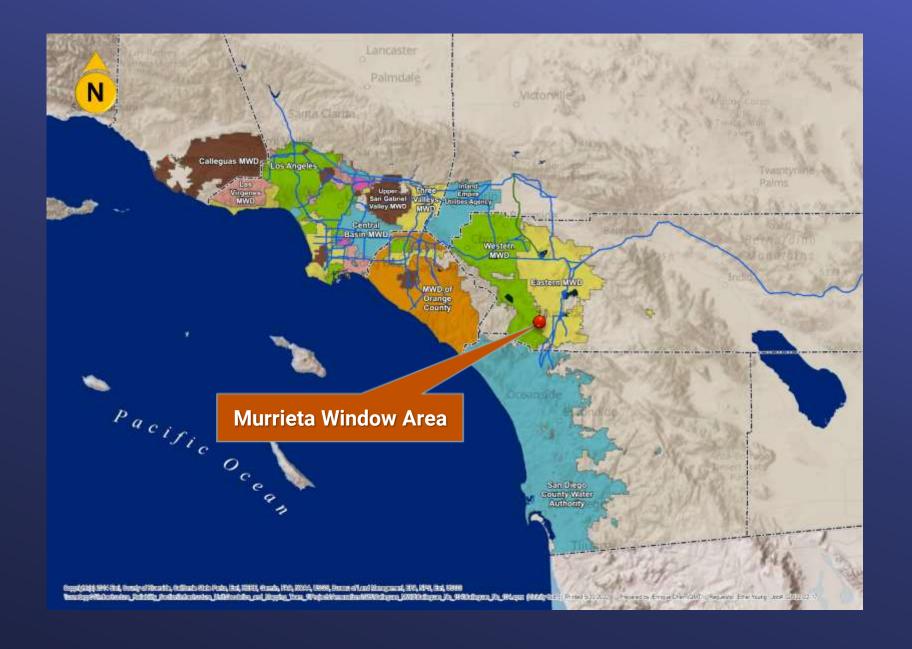

Real Property and Asset Management Committee

# Authorize First Amendment to Extend the Murrieta Window Area Annexation Agreement

Item 7-11 December 13, 2022

# Service Area Map



### Agreement Area Site Map

Total Area = 5.8 sq miles

Parcels = 1,153



# Map of Unconnected Parcels

Total Area = 2.9 sq miles

Parcels = 585



#### Key Provisions

Provides for an extension of the agreement for 10-years to allow property owners time to:

- Connect to the public water system
- Pay the MWD per-acre annexation fee
- Eliminating the need to close the agreement on December 14, 2024, with
- All other terms and conditions remaining the same

# Board Options

#### Option 1:

 Authorize the General Manager to enter in to the First Amendment to the Agreement regarding Annexation of the Murrieta Window Area with WMWD and EMWD to extend the term ten years.

# Option 2:

• Decline the Request

#### Staff Recommendations

Board Options

• Option I