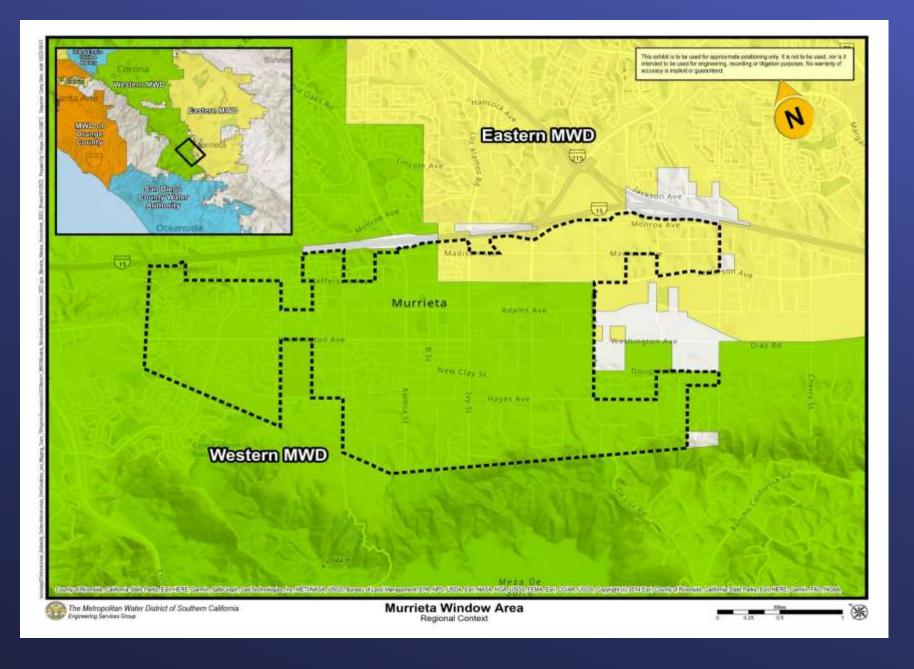

Real Property and Asset Management Committee

# Authorize First Amendment to Extend the Murrieta Window Area Annexation Agreement

Item 7-11 December 13, 2022

# Service Area Map



### Agreement Area Site Map

Total Area = 5.8 sq miles

Parcels = 1,153



# Map of Unconnected Parcels

Total Area = 2.9 sq miles

Parcels = 585



#### Key Provisions

Provides for an extension of the agreement for 10-years to allow property owners time to:

- Connect to the public water system
- Pay the MWD per-acre annexation fee
- Eliminating the need to close the agreement on December 14, 2024, with
- All other terms and conditions remaining the same

# Board Options

#### Option 1:

 Authorize the General Manager to enter in to the First Amendment to the Agreement regarding Annexation of the Murrieta Window Area with WMWD and EMWD to extend the term ten years.

# Option 2:

• Decline the Request

#### Staff Recommendations

Board Options

• Option I