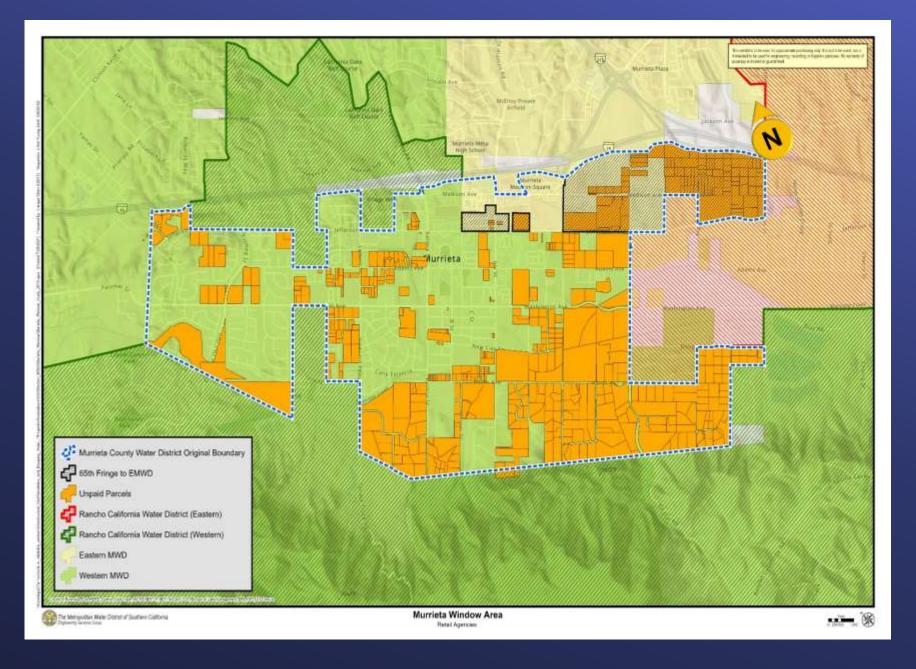

Real Property and Asset Management Committee

# Authorize First Amendment to Extend the Murrieta Window Area Annexation Agreement

Item 7-11 December 13, 2022

# Service Area Map



### Agreement Area Site Map

Total Area = 5.8 sq miles

Parcels = 1,153



# Map of Unconnected Parcels

Total Area = 2.9 sq miles

Parcels = 585



#### Key Provisions

Provides for an extension of the agreement for 10-years to allow property owners time to:

- Connect to the public water system
- Pay the MWD per-acre annexation fee
- Eliminating the need to close the agreement on December 14, 2024, with
- All other terms and conditions remaining the same

# Board Options

#### Option 1:

 Authorize the General Manager to enter in to the First Amendment to the Agreement regarding Annexation of the Murrieta Window Area with WMWD and EMWD to extend the term ten years.

# Option 2:

• Decline the Request

#### Staff Recommendations

Board Options

• Option I