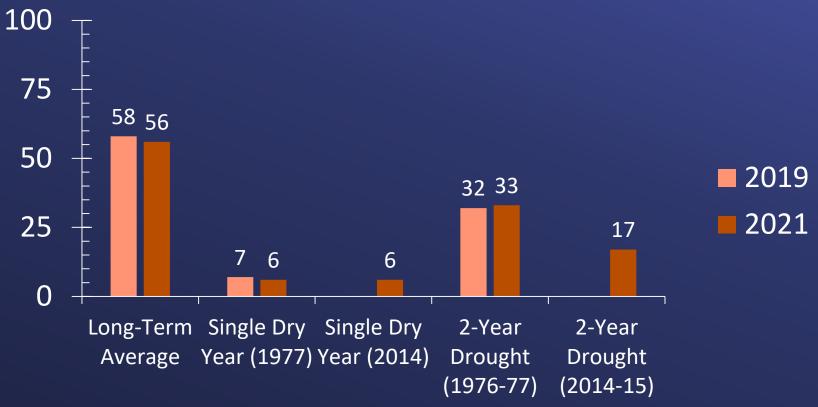

#### Imported Water Committee

## Water Resource Management Manager's Report

Item 7c November 7, 2022

### State Water Project Update



## 2021 Delivery Capability Report Finalized

- Required under the Monterey Agreement
- Models SWP deliveries under existing
- conditions
- Used for water supply planning
- 2021 DCR uses updated model and longer hydrologic record (1922 2015 vs. 1922-2003)

#### State Water Project Delivery Capability Report and Allocations

Modeled Average Capability of SWP is Declining



November 7, 2022 Imported Water Committee Item 7c Slide 3

New Analysis Uses More Recent Hydrology

# Estimated Average and Dry-Period Deliveries (SWP Allocation, %)