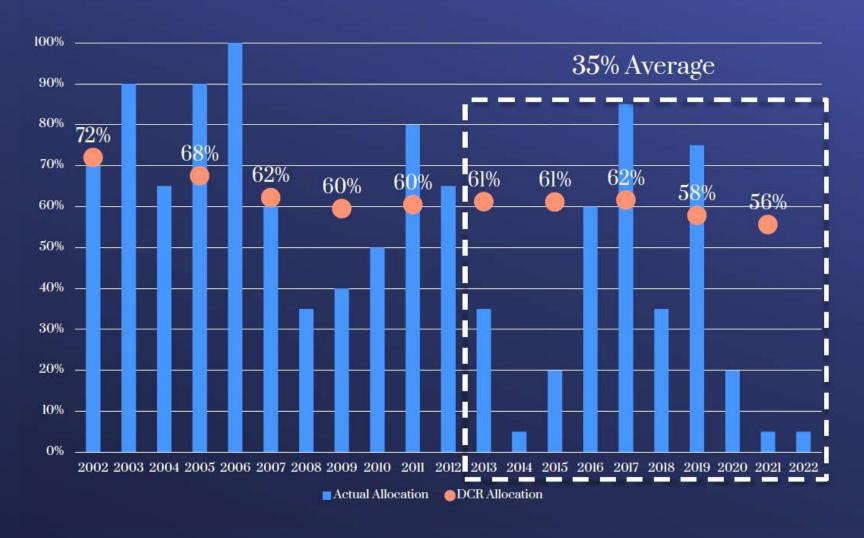

#### State Water Project Delivery Capability Report and Allocations

Modeled Average Capability of SWP is Declining

November 7, 2022 Imported Water Committee Item 7c Slide 3

New Analysis Uses More Recent Hydrology