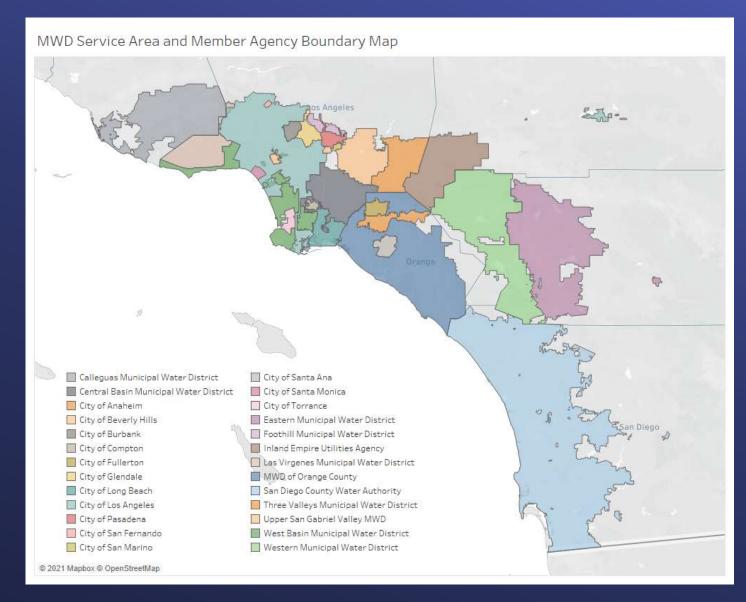

# Background

- Our District boundaries are composed of tax rate areas within the County.
- Our Change of Statement of Boundaries establishes the current legal definition of what tax rate areas fall within our District in a given tax year.