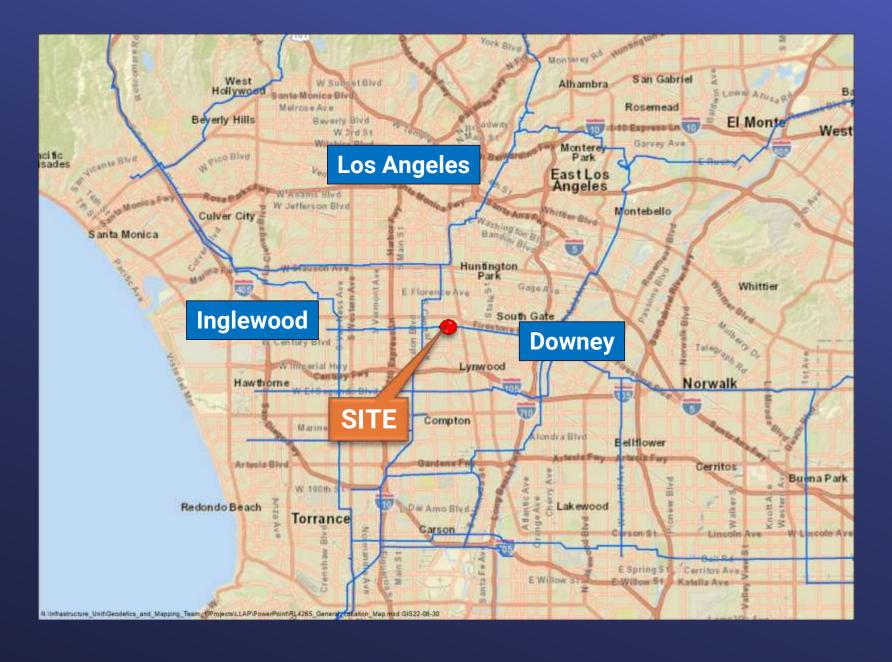

Real Property & Asset Management Committee

## County of Los Angeles License Agreement

Item 7-10 August 16, 2022

## Distribution System Map



## General Location Map



# Site Map



#### Key Provisions

- Subject to Metropolitan's paramount right reservation
- Thirty-year base term with six 5-year options to renew
- License fee to be waived due to mutual benefit
- One time processing fee of \$8,000
- Licensee to maintain the premises and keep the area free of trespassers, weeds and trash.

### Board Options

### Option No. 1

 Authorize granting a thirty-year license agreement to the County of Los Angeles Parks and Recreation for a public park

### Option No. 2

Do not authorize the license agreement

#### Staff Recommendation

Board Options Option No. 1