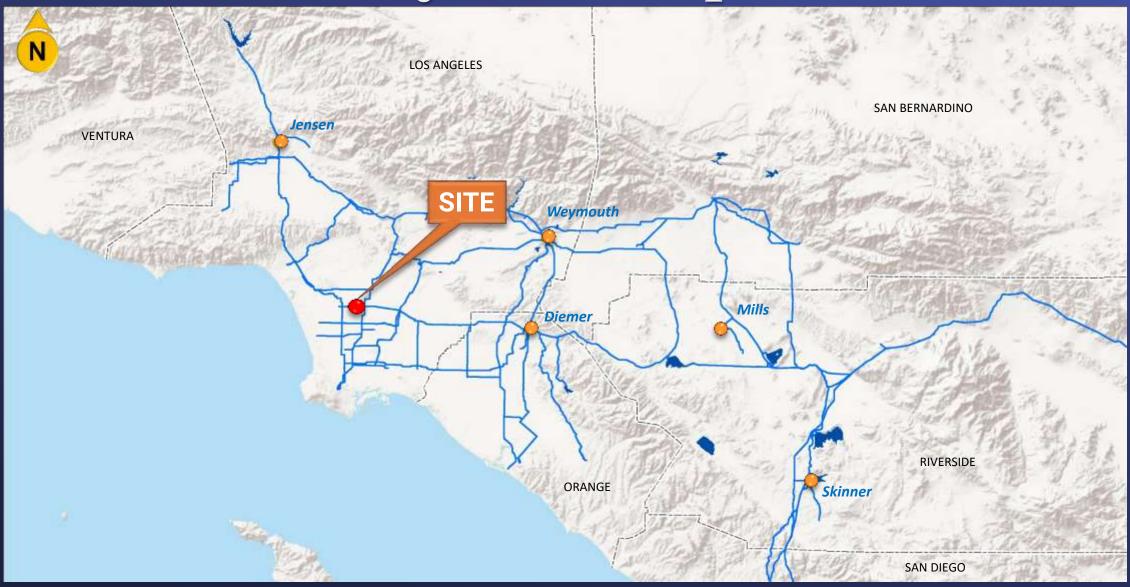

Real Property & Asset Management Committee

## County of Los Angeles License Agreement

Item 7-10 August 16, 2022

## Distribution System Map



## General Location Map



# Site Map



#### Key Provisions

- Subject to Metropolitan's paramount right reservation
- Thirty-year base term with six 5-year options to renew
- License fee to be waived due to mutual benefit
- One time processing fee of \$8,000
- Licensee to maintain the premises and keep the area free of trespassers, weeds and trash.

### Board Options

### Option No. 1

 Authorize granting a thirty-year license agreement to the County of Los Angeles Parks and Recreation for a public park

### Option No. 2

Do not authorize the license agreement

#### Staff Recommendation

Board Options Option No. 1