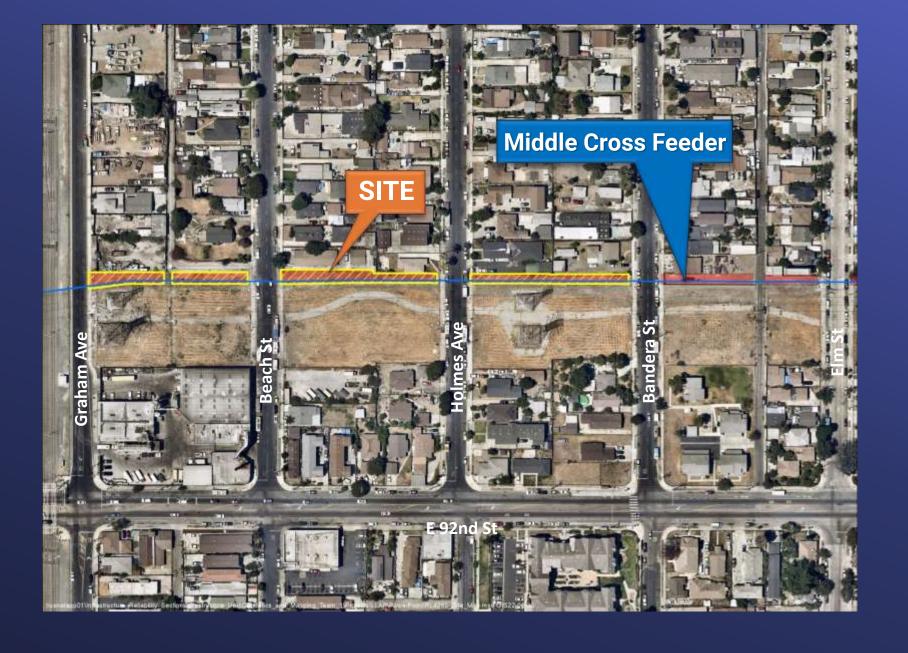

Real Property & Asset Management Committee

## County of Los Angeles License Agreement

Item 7-10 August 16, 2022

## Distribution System Map



## General Location Map



# Site Map



#### Key Provisions

- Subject to Metropolitan's paramount right reservation
- Thirty-year base term with six 5-year options to renew
- License fee to be waived due to mutual benefit
- One time processing fee of \$8,000
- Licensee to maintain the premises and keep the area free of trespassers, weeds and trash.

### Board Options

### Option No. 1

 Authorize granting a thirty-year license agreement to the County of Los Angeles Parks and Recreation for a public park

### Option No. 2

Do not authorize the license agreement

#### Staff Recommendation

Board Options Option No. 1