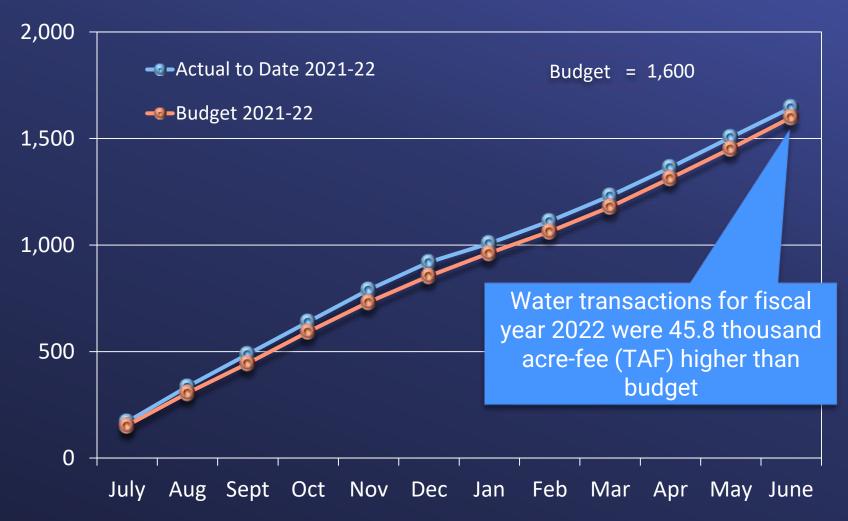

# Cumulative Water Transactions<sup>(1)</sup> (AF in thousands)

<sup>(1)</sup> Includes Water Sales, Exchanges, and Wheeling from member agencies. Non-member agency transactions are excluded.