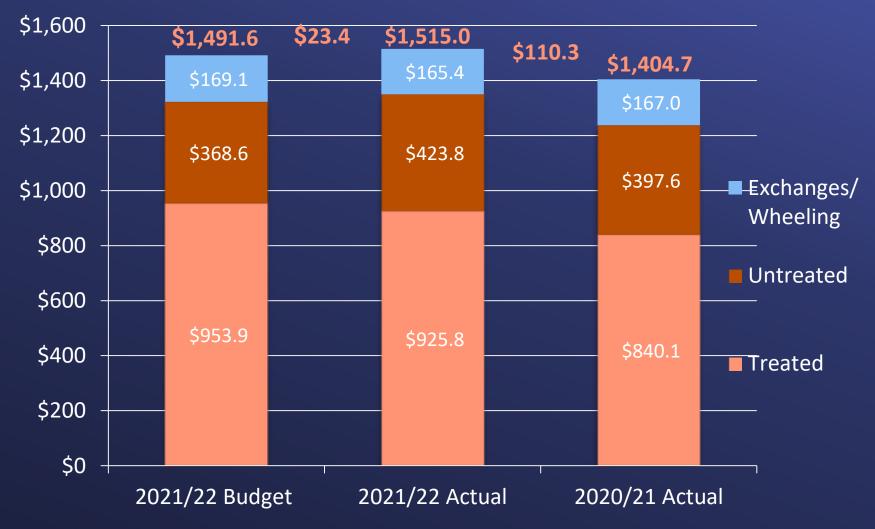

# Water Revenues Fiscal Year 2021/22 (1) (\$ in millions)

(1) Includes Water Sales, Exchanges, and Wheeling from member and non-member agencies.

(\$ in millions)

### FY21/22 Revenues

|                 | 2021/22<br><u>Actual</u> |    | 2021/22<br>Budget |   |    | Variance |  |  |
|-----------------|--------------------------|----|-------------------|---|----|----------|--|--|
| Water           | \$<br>1,515.0            | \$ | 1,491.6           | Ş | 3  | 23.4     |  |  |
| RTS             | 134.9                    |    | 135.0             |   |    | (.1)     |  |  |
| Capacity Charge | 37.1                     |    | 40.5              |   |    | (3.4)    |  |  |
| Power           | 7.7                      |    | 21.9              |   |    | (14.2)   |  |  |
| Taxes, net      | 168.3                    |    | 140.1             |   |    | 28.2     |  |  |
| Interest        | 6.7                      |    | 18.1              |   |    | (11.4)   |  |  |
| Other           | 18.1                     |    | 4.7               |   |    | 13.4     |  |  |
| Total Revenues  | \$<br>1,887.8            | \$ | 1,851.9           |   | \$ | 35.9     |  |  |