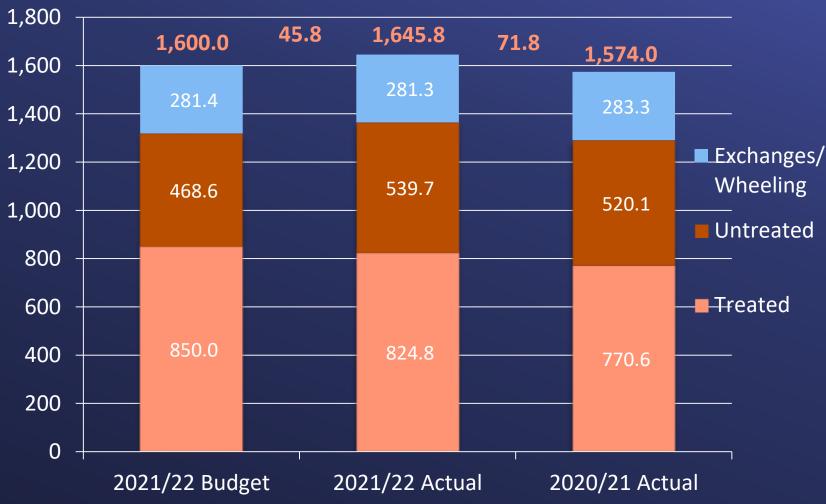

# Water Transactions Fiscal Year 2021/22<sup>(1)</sup> (AF in thousands)

<sup>(1)</sup> Includes Water Sales, Exchanges, and Wheeling from member agencies. Non-member agency transactions are excluded.