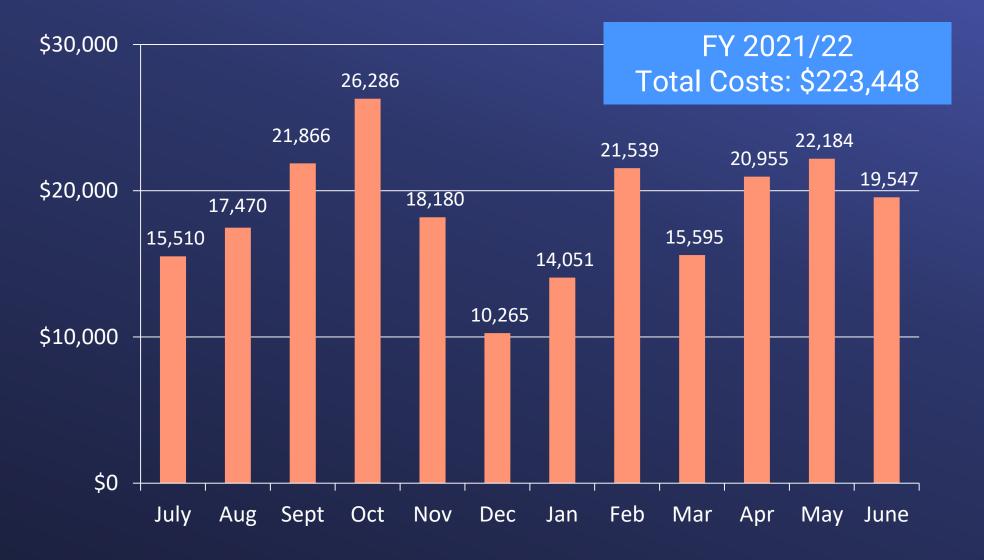

| 135.0   |                 | -      |
| Delta Conveyance           |         | 25.0    |                 | 25.0    |                 | -      |
| Regional Recycled Water    |         | 4.3     |                 | 15.0    |                 | 10.7   |
| SDCWA Litigation payments* |         | 50.5    |                 | -       |                 | (50.5) |
| Total Expenses             | \$      | 1,815.3 | \$              | 1,847.5 | \$              | 32.2   |

August 15, 2022 Finance & Insurance Committee Item # 7b Slide 6

FY 21/22 Net Revenues

| Total Revenues | \$ 1,887.8     |
|----------------|----------------|
| Total Expenses | <u>1,815.3</u> |
| Net Revenues   | <u>\$ 72.5</u> |

# Delta Conveyance Project



#### Metropolitan Reimbursable Costs Fiscal Year 2021/22



#### Metropolitan O&M Costs for Delta Conveyance Fiscal Year 2021/22