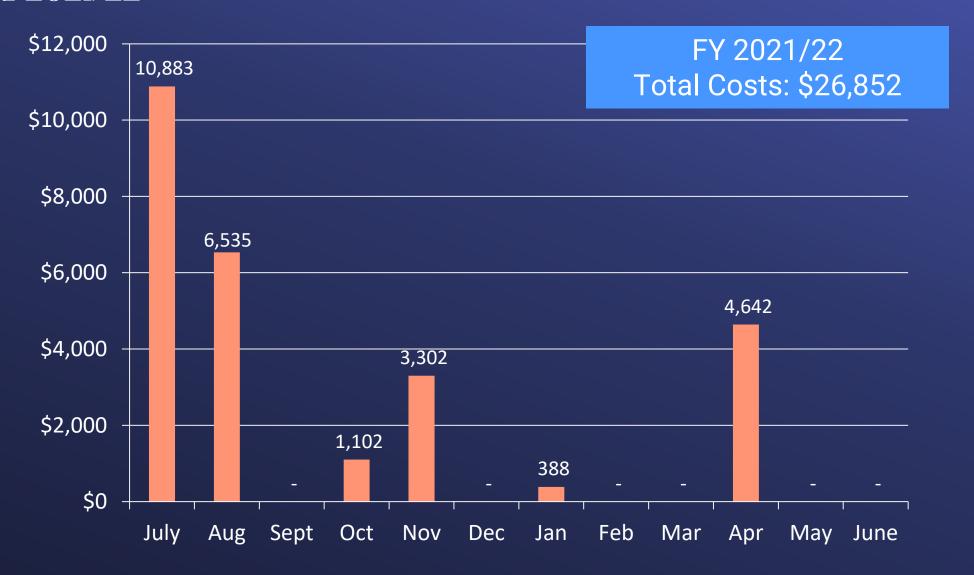

|         | 25.0    |                 | 25.0    |                 | -      |
| Regional Recycled Water    |         | 4.3     |                 | 15.0    |                 | 10.7   |
| SDCWA Litigation payments* |         | 50.5    |                 | -       |                 | (50.5) |
| Total Expenses             | \$      | 1,815.3 | \$              | 1,847.5 | \$              | 32.2   |

August 15, 2022 Finance & Insurance Committee Item # 7b Slide 6

FY 21/22 Net Revenues

| Total Revenues | \$ 1,887.8     |
|----------------|----------------|
| Total Expenses | <u>1,815.3</u> |
| Net Revenues   | <u>\$ 72.5</u> |

# Delta Conveyance Project



#### Metropolitan Reimbursable Costs Fiscal Year 2021/22



#### Metropolitan O&M Costs for Delta Conveyance Fiscal Year 2021/22