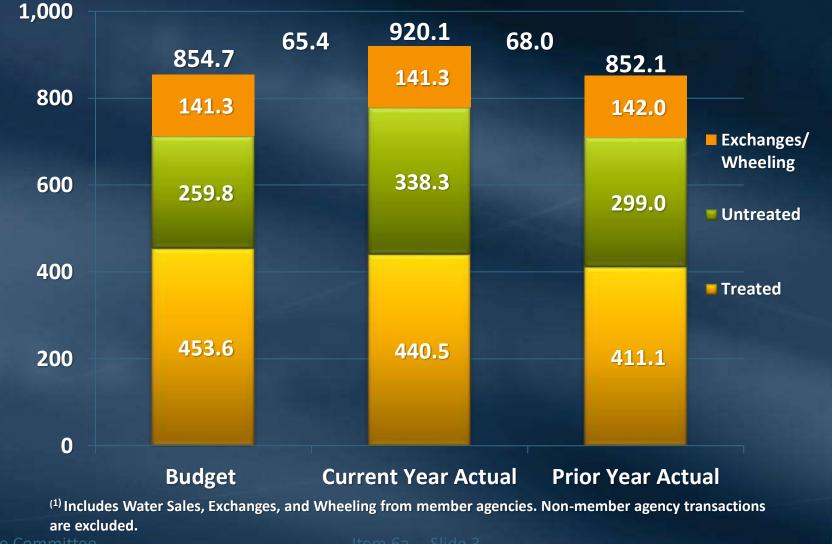

#### Water Transactions Through December 2021<sup>(1)</sup> (AF in thousands)

February 7, 2022