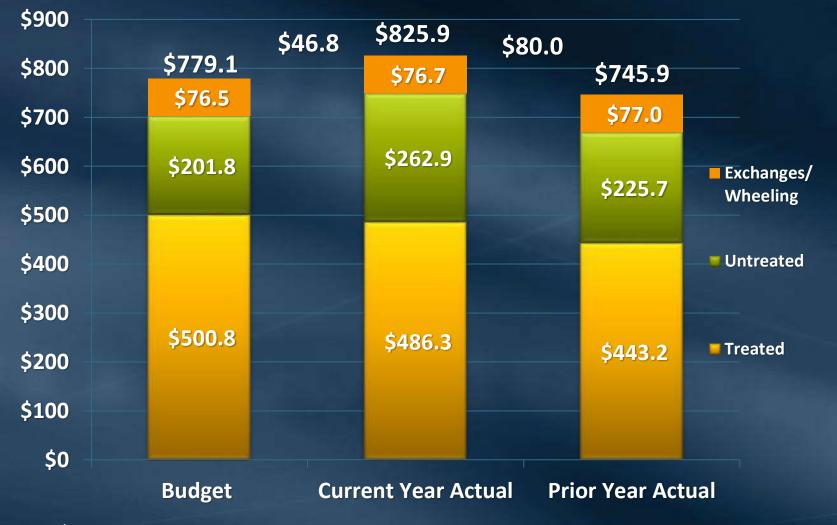

#### Water Revenues Through December 2021<sup>(1)</sup> (\$ in millions)

<sup>(1)</sup> Includes Water Sales, Exchanges, and Wheeling from member and non-member agencies.

Item 6a Slide 4