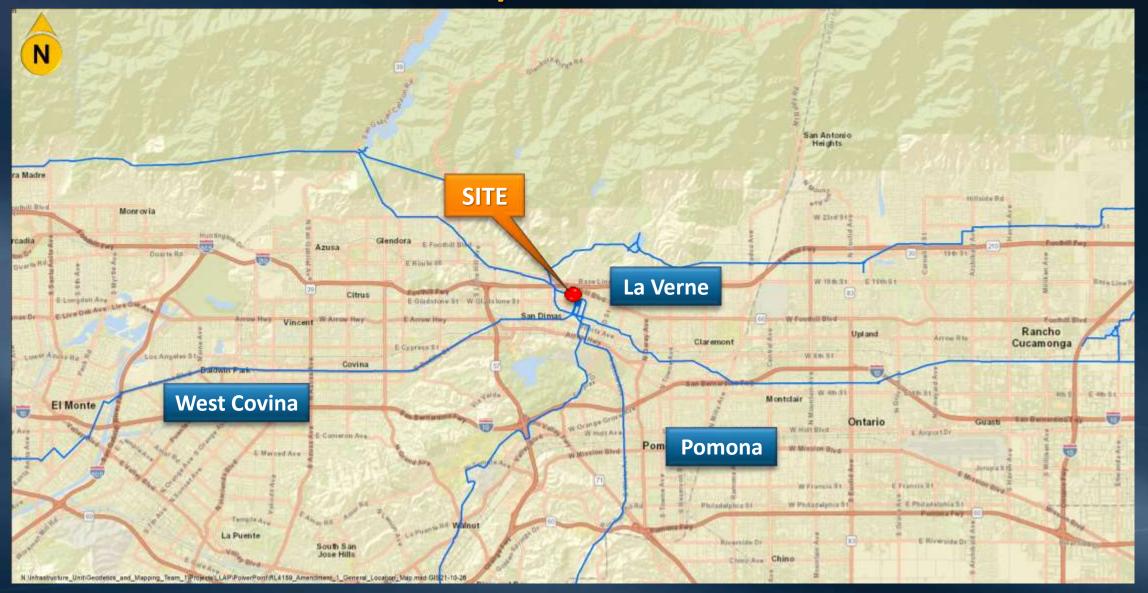

# Fountains La Verne MHP Associates, L.P. Amendment No. 1 to License

Real Property & Asset Management Committee Item 7-5 January 10, 2022

# Distribution System Map



## General Location Map



#### Site Map



#### **Key Provisions**

- The Amendment will be subject to Metropolitan's Paramount rights
- The License area will be expanded by 0.46 acre
- The term of this amendment will expire December 31, 2029
- The Licensee has the option to extend thru December 31, 2034
- Metropolitan will receive a one-time processing fee of \$7,500 with an increase in annual revenue of \$3,715
- The License fee is subject to 3 percent annual increase, and reappraisal every 5 years
- Licensee will continue to be responsible for the upkeep of the property

### **Board Options**

- Option #1
  - Authorize the granting of this amendment to the existing license with Fountains La Verne MHP Associates, L.P. for additional recreational vehicle parking
- Option #2
  - Do not authorize the amendment to