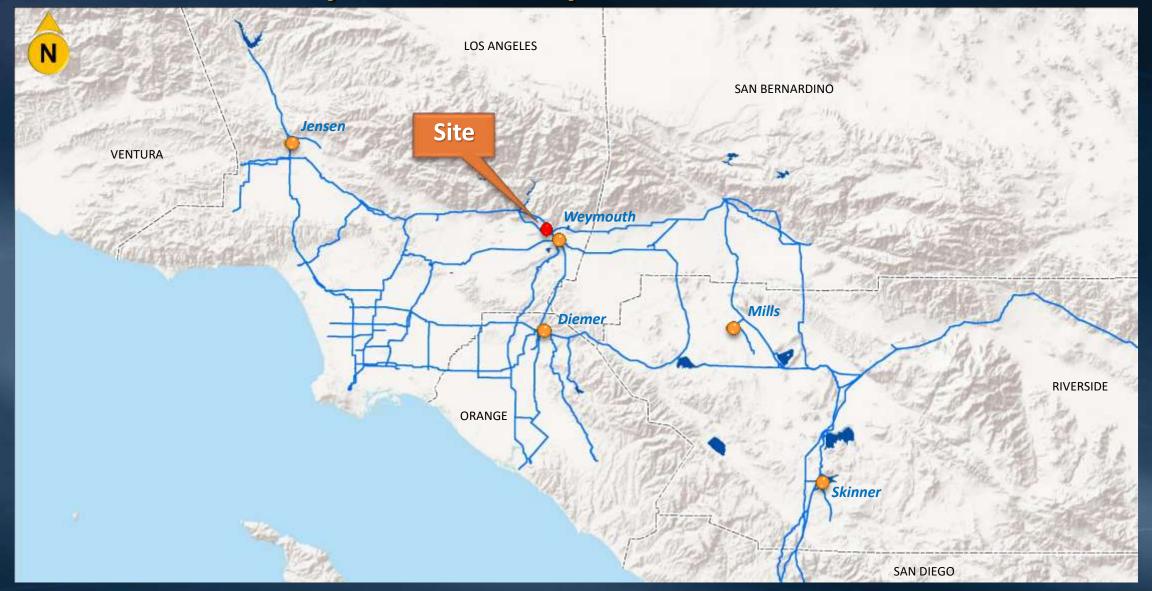

# Fountains La Verne MHP Associates, L.P. Amendment No. 1 to License

Real Property & Asset Management Committee Item 7-5 January 10, 2022

# Distribution System Map



## General Location Map



#### Site Map



#### **Key Provisions**

- The Amendment will be subject to Metropolitan's Paramount rights
- The License area will be expanded by 0.46 acre
- The term of this amendment will expire December 31, 2029
- The Licensee has the option to extend thru December 31, 2034
- Metropolitan will receive a one-time processing fee of \$7,500 with an increase in annual revenue of \$3,715
- The License fee is subject to 3 percent annual increase, and reappraisal every 5 years
- Licensee will continue to be responsible for the upkeep of the property

### **Board Options**

- Option #1
  - Authorize the granting of this amendment to the existing license with Fountains La Verne MHP Associates, L.P. for additional recreational vehicle parking
- Option #2
  - Do not