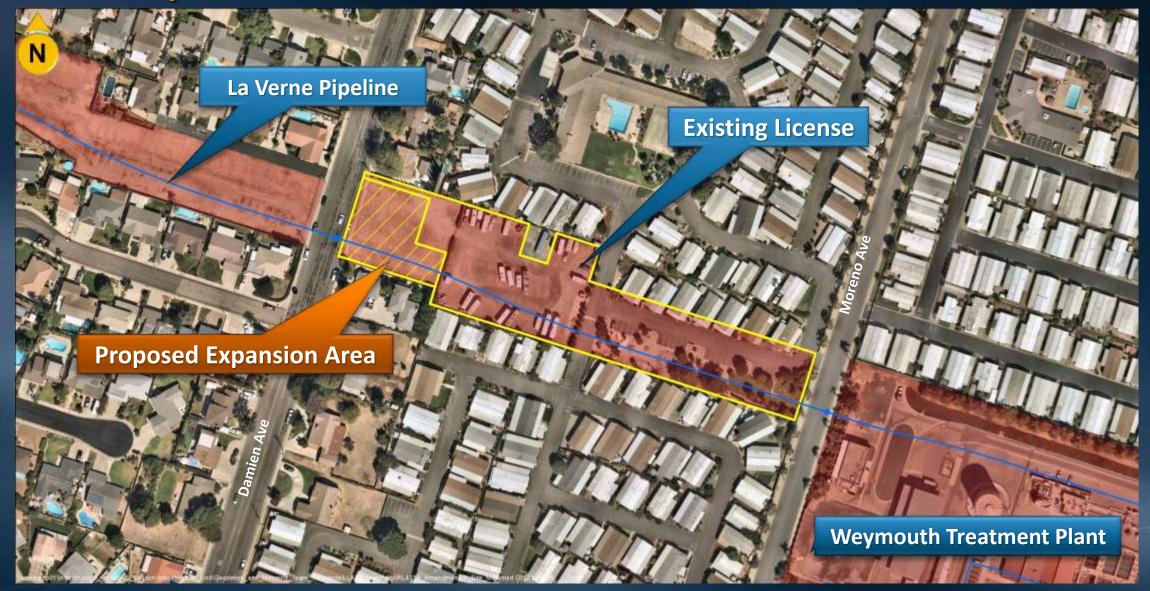

#### Site Map

#### **Key Provisions**

- The Amendment will be subject to Metropolitan's Paramount rights
- The License area will be expanded by 0.46 acre
- The term of this amendment will expire December 31, 2029
- The Licensee has the option to extend thru December 31, 2034
- Metropolitan will receive a one-time processing fee of \$7,500 with an increase in annual revenue of \$3,715
- The License fee is subject to 3 percent annual increase, and reappraisal every 5 years
- Licensee will continue to be responsible for the upkeep of the property