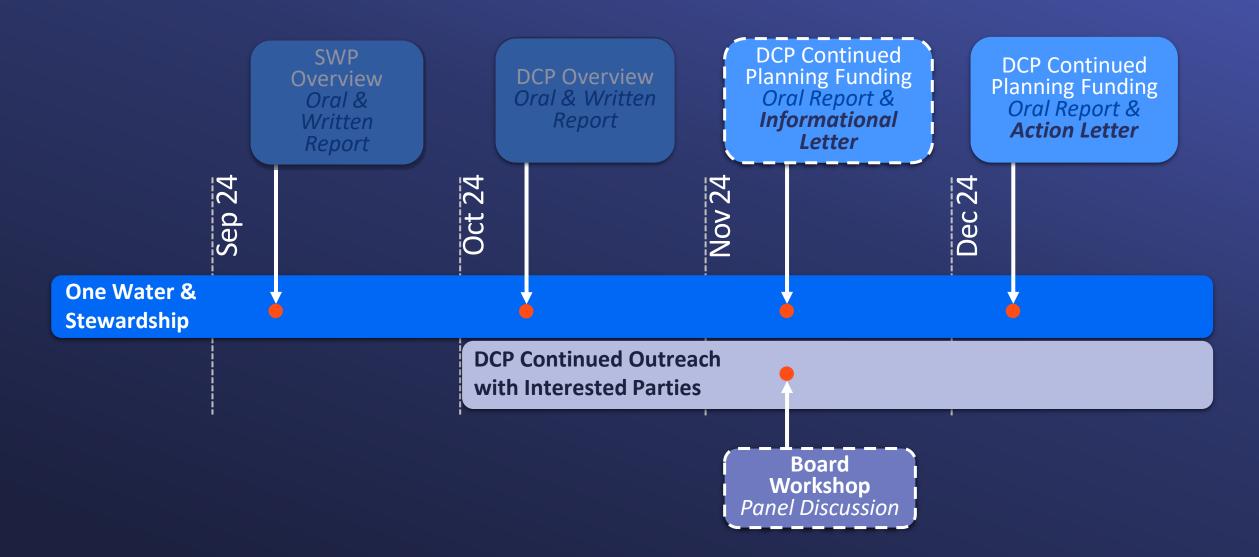

#### Next Steps: Conveyance for the SWP Delta Conveyance Project – MWD Updates and Deliberation for Continued Planning Efforts

Special Jt Mtg One Water Stewardship Comm and Board of Directors Wksp