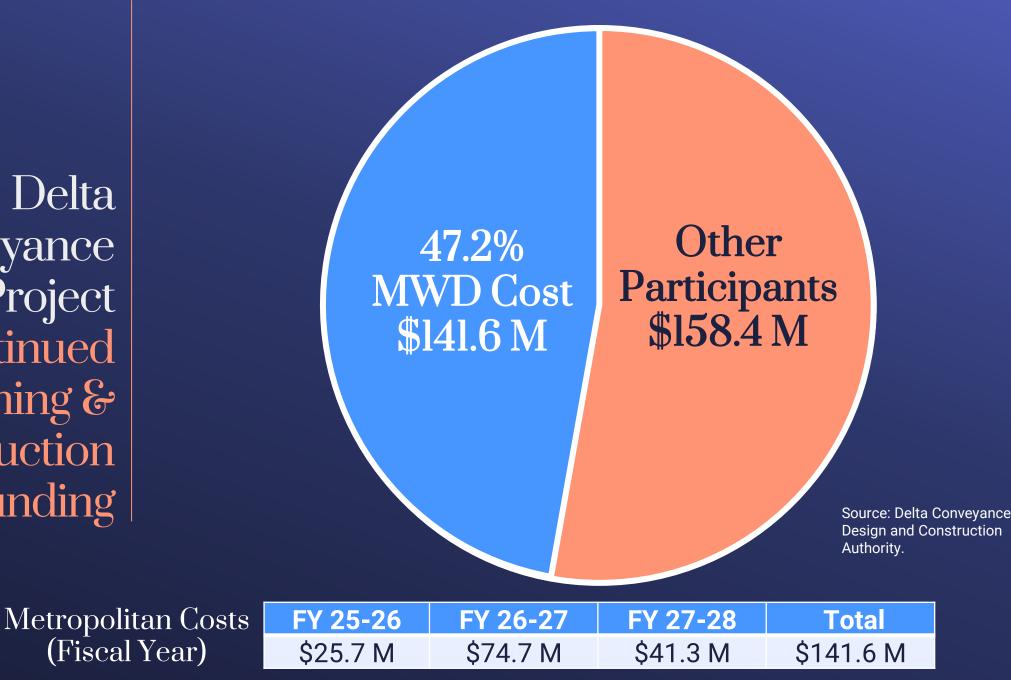

DWR Requested Planning & Preconstruction Dollars (2026-2027)

November 18, 2024

Special Jt Mtg One Water Stewardship Comm and Board of Directors Wksp

Delta Conveyance Project Continued Planning & Preconstruction Funding

November 18, 2024

Special Jt Mtg One Water Stewardship Comm and Board of Directors Wksp

Delta Conveyance Project Continued Planning & Preconstruction Funding

Note: Category "Other" includes Property and Easements (\$13M), Community Engagement/Outreach (\$7M), and Mitigation (\$7M).

# Metropolitan's Share of DCP Planning Costs in millions of dollars

|                                     | FY<br>2025/26 | FY<br>2026/27 | FY<br>2027/28 | Total   | CY 2027<br>Rate Impact <sup>1</sup> |
|-------------------------------------|---------------|---------------|---------------|---------|-------------------------------------|
| Planning Costs – no credit offset   | \$25.7        | \$74.7        | \$41.3        | \$141.6 | 6%                                  |
| Planning Costs net of \$75M credits | \$0.0         | \$25.3        | \$41.3        | \$66.6  | 3%                                  |