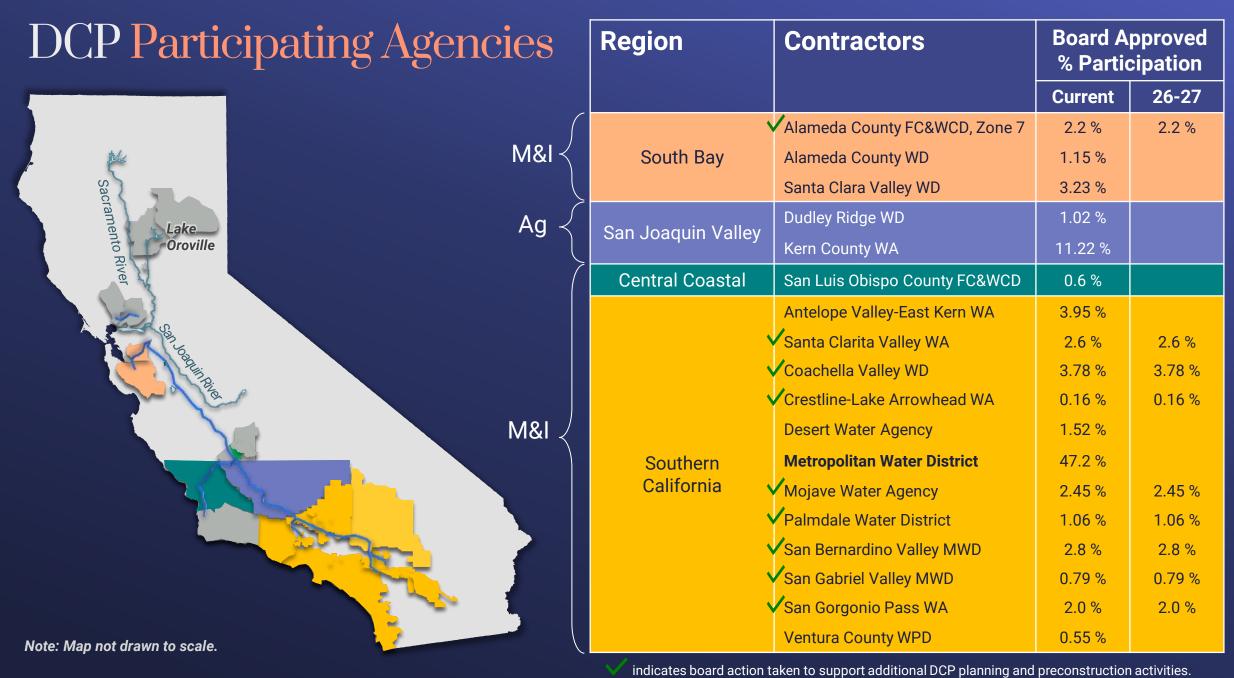

#### • Key Permits & Certifications

- Proportional & Complete Planning Funding
- Funding & Financing for Implementation
- Near Term Improvements to SWP Reliability
- Resolution of Metropolitan Protest Items \$75 M dollar initial refund to be issued to Metropolitan no later than December 2025