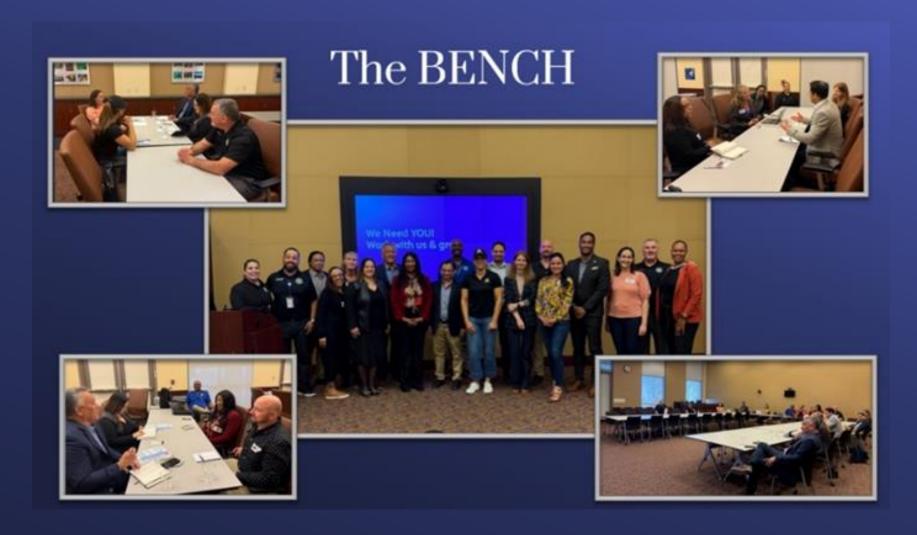

#### Purpose

Update on some key activities of Diversity, Equity, and Inclusion team for the month of March.

Metropolitan launched the inaugural Consultant Bench Workshop held at Headquarters in Union Station. The Bench is an innovative program connecting small and large construction firms in a mentor-protégé program, in partnership with Jacobs Engineering. Ten small business enterprises were vetted through a rigorous prescreening for a one-to-one with Jacobs, to learn more about evaluating small businesses for greater procurement opportunities.