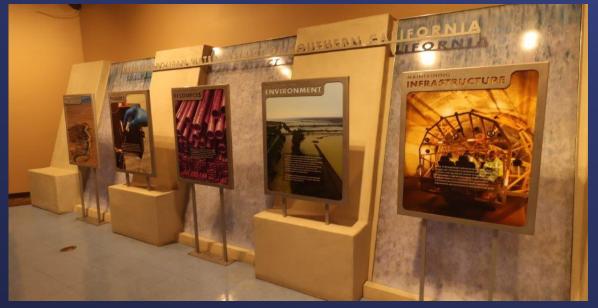

Water Education Displays, Exhibits

Metropolitan Room

#### Metropolitan Room

- Metropolitan's only educational display center that is open to the general public
- Current displays in Metropolitan Room are many years old. Need updating to reflect GM/Board priorities