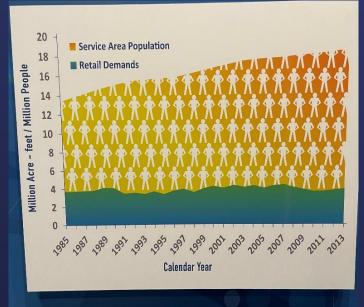

Water Education Displays, Exhibits

Metropolitan Room

#### Vista del Lago

Metropolitan Room