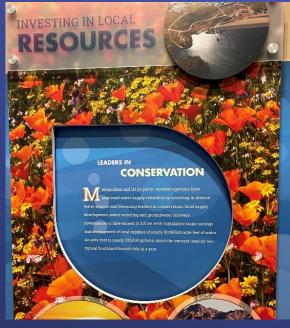

Water Education Displays, Exhibits

Metropolitan Room

#### Metropolitan Room

- Metropolitan's only educational display center that is open to the general public
- Current displays in Metropolitan Room are many years old. Need updating to reflect GM/Board priorities