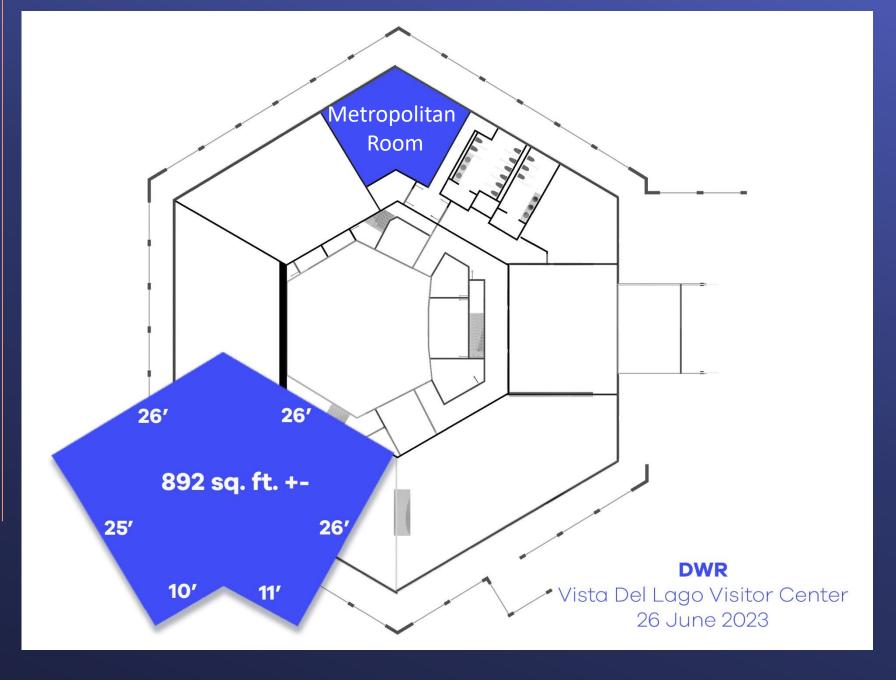

#### Vista del Lago

Metropolitan Room

### Vista del Lago

#### Metropolitan Room

- Metropolitan's only educational display center that is open to the general public
- Current displays in Metropolitan Room are many years old. Need updating to reflect GM/Board priorities

#### Metropolitan Room