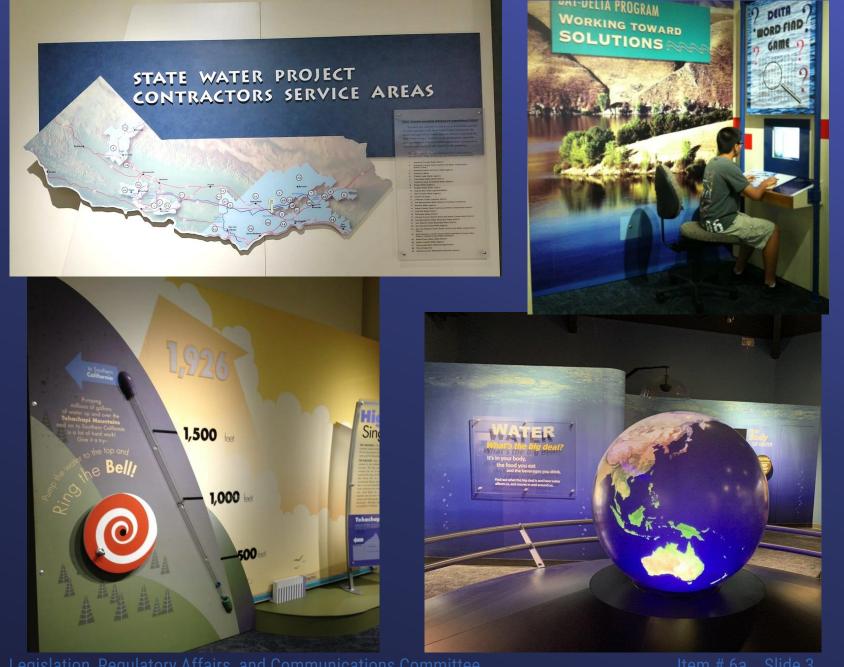

Water Education Displays, Exhibits

Metropolitan Room

#### Vista del Lago

Metropolitan Room

#### Metropolitan Room

- Metropolitan's only educational display center that is open to the general public
- Current displays in Metropolitan Room are many years old. Need updating to reflect GM/Board priorities

#### Metropolitan Room