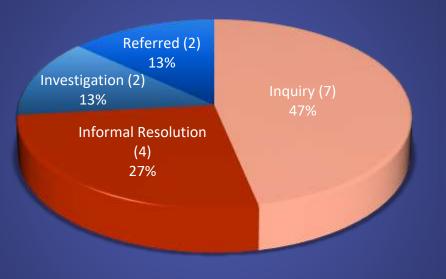

#### Complaints Comparison by Quarter

Jan. - Mar. 2024 Total = 15

April – June 2024 Total= 29

**Quarterly Basis of Complaints** 

April – June 2024

**Total = 42** 