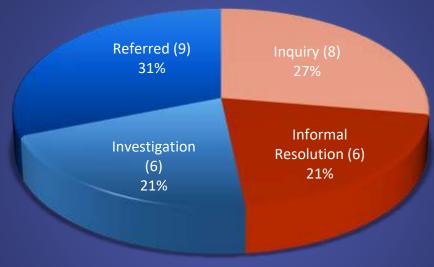

# Complaints Comparison & Closure Rate by Quarter

April – June 2024

Case Closure Rate: 199 business days

January - March 2024

Case Closure Rate: 105 business days

April - June 2024

April – June 2024