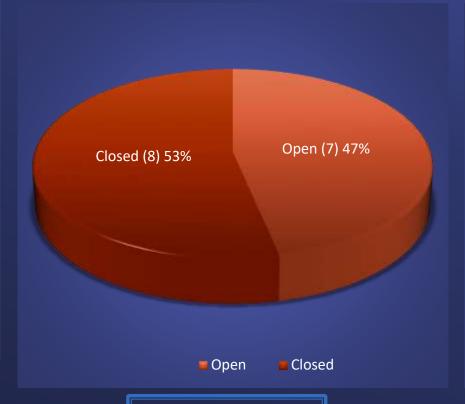

# Complaints Comparison & Closure Rate by Quarter

April – June 2024

Case Closure Rate: 199 business days

January - March 2024

Case Closure Rate: 105 business days

April - June 2024

April – June 2024