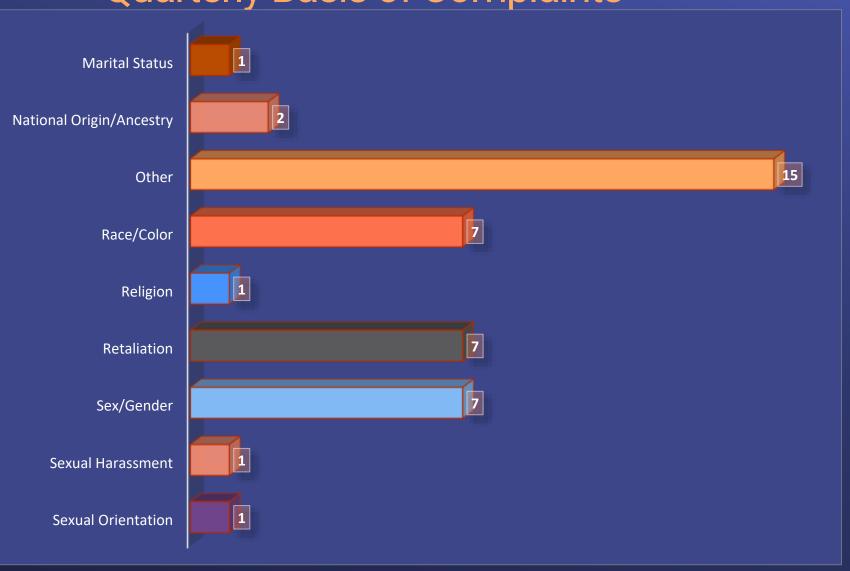

#### Complaints Comparison by Quarter

Jan. - Mar. 2024 Total = 15

April – June 2024 Total= 29

**Quarterly Basis of Complaints** 

April – June 2024

**Total = 42** 