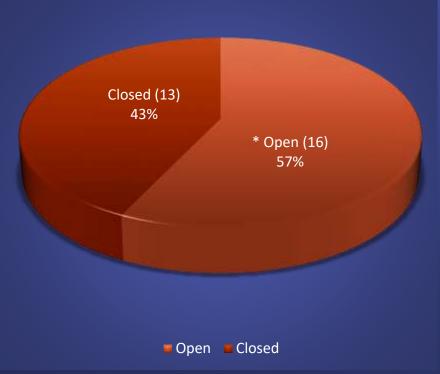

# Complaints Comparison & Closure Rate by Quarter

April – June 2024

Case Closure Rate: 199 business days

January - March 2024

Case Closure Rate: 105 business days

April - June 2024

April – June 2024