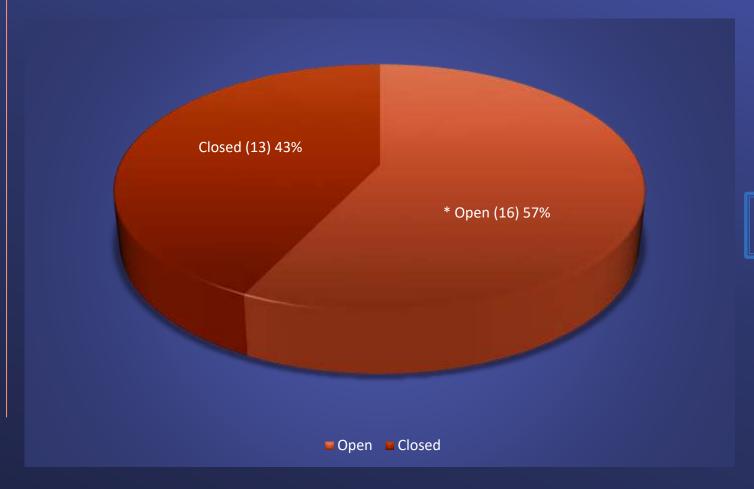

#### Complaints Open and Closed

April – June 2024

Case Closure Rate: 105 business days

<sup>\* 8</sup> Complaints under assessment; 8 Complaints under Investigation/Informal Resolution