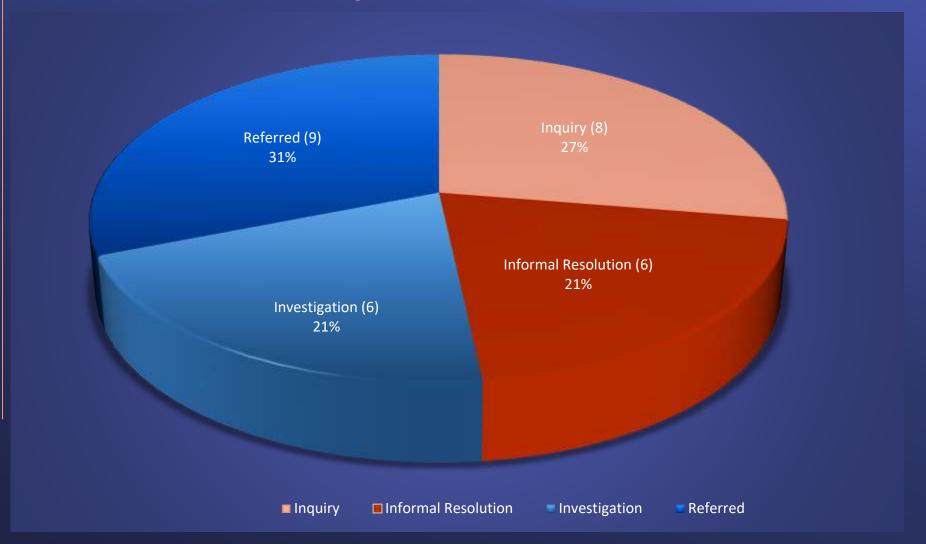

#### Complaints Open and Closed

April – June 2024

Case Closure Rate: 105 business days

<sup>\* 8</sup> Complaints under assessment; 8 Complaints under Investigation/Informal Resolution