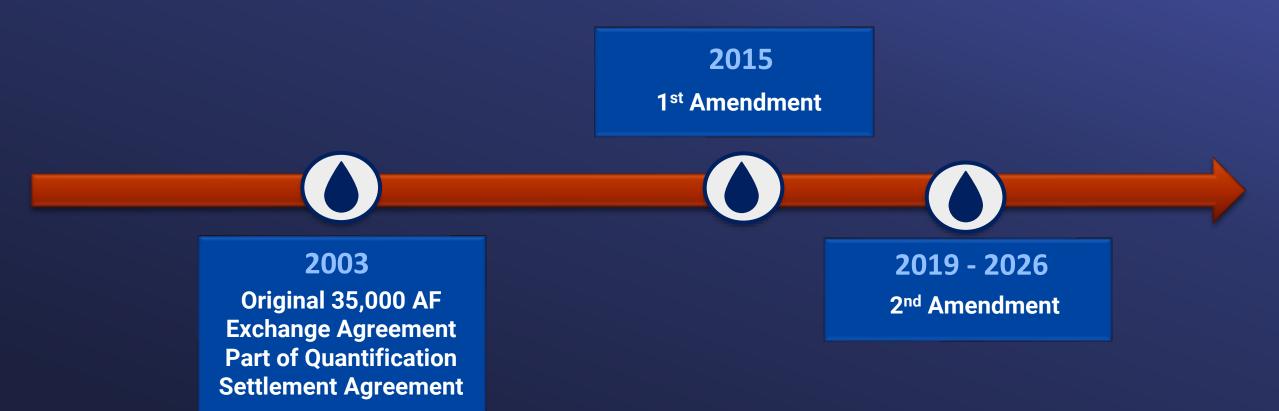

# Background of Amendments to the 35,000 AF Exchange Agreement

3rd Amendment to the 35 TAF Exchange Agreement Terms

• Term: 2027 - 2035

Volume: 315 TAF Total (35 TAF/year)

Delivery:

**2025-2026**Pre-delivery
Up to 200,000 AF

2027-2035

Deliver Remaining Volume with

Flexibility

Payment:

2025-2026 \$400/AF Payment at Delivery

**2027-2035** Escalation 3.9% / 4.8%\*

Payment in Equal Installments

\*Lower escalation rate applied if Coachella approves pre-delivery of full 200 TAF