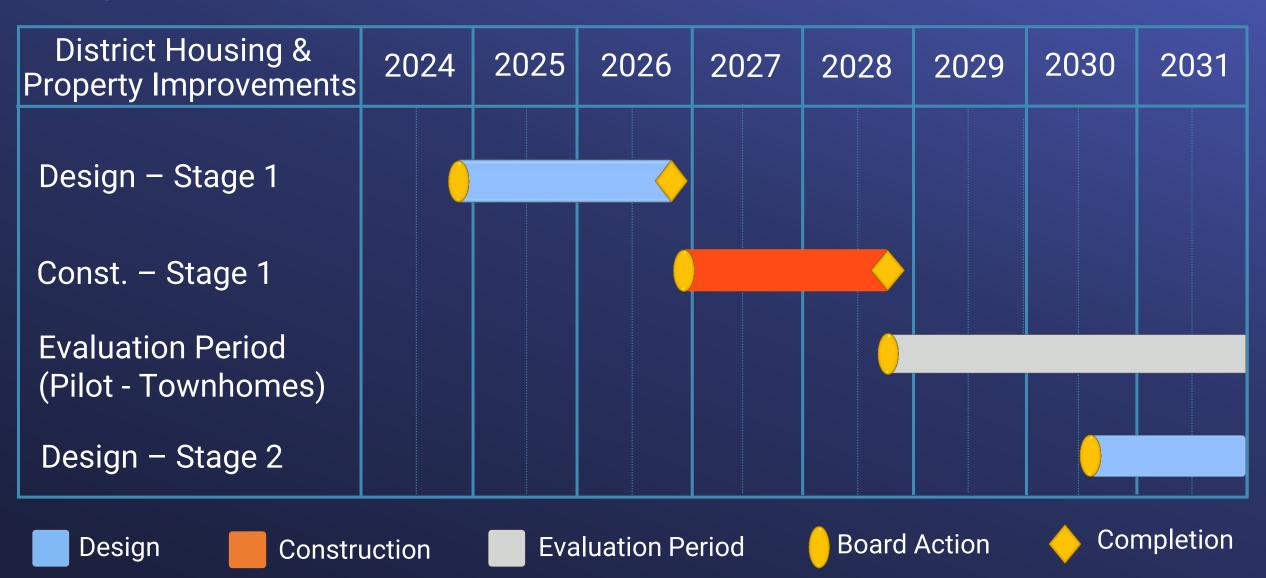

y
Improvements



Iron Mtn. Lodge & Kitchen

## Committed to Supporting Desert Staff

- Housing provided due to remoteness & timely response
- Houses aging after decades of use in the harsh desert environment
- Two efforts to improve housing are underway
  - District Housing and Property Improvement Program
  - Desert Housing & Recreation Interim Action Plan

#### Long-term

District Housing and Property Improvement Program



## Stage 1: Community Planning and Design

- Identify long-term housing options, kitchen, & lodging facilities
- July 2024 Community planning study completed
- November 2024 Board Action Agreement Amendment for Design and Architectural services for Stage 1 improvements
  - Townhomes
  - Studio units
  - Kitchens and lodges
  - Village amenities

## Program Schedule



## Desert Housing & Recreation Interim Action Plan

#### Interim Action Plan Summary

- Original scope: 28 projects (\$10 M)
- Revised scope: 37 projects (\$15.5 M)
- Progress to date: 25 of 37 projects are complete (\$10 M)



# Desert Housing & Recreation Interim Action Plan

#### Urgent

Near-term improvements began September 2022



Resident Feedback Session

#### Housing Improvements

- Refurbishments
- \*Roof replacements
- \*Demolition of surplus houses
- Carports
- Eagle Mt. chiller
- \*Fencing

\* Board Action

#### Recreation Improvements

- Recreation facilities at each village
- Archery ranges
- Community gardens
- Swimming pool improvements
- \*Playground Shade Structures

## Desert Housing & Recreation Interim Action Plan - Work Completed



**Resurfaced Sports Courts**