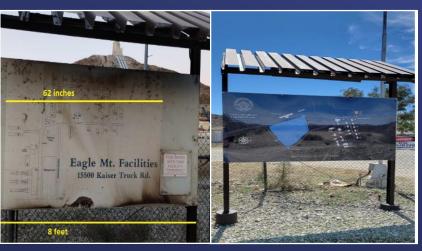

\$10 M)
- Revised scope: 37 projects (\$15.5 M)
- Progress to date: 25 of 37 projects are complete (\$10 M)



# Desert Housing & Recreation Interim Action Plan

#### Urgent

Near-term improvements began September 2022



Resident Feedback Session

#### Housing Improvements

- Refurbishments
- \*Roof replacements
- \*Demolition of surplus houses
- Carports
- Eagle Mt. chiller
- \*Fencing

\* Board Action

#### Recreation Improvements

- Recreation facilities at each village
- Archery ranges
- Community gardens
- Swimming pool improvements
- \*Playground Shade Structures

## Desert Housing & Recreation Interim Action Plan - Work Completed



**Resurfaced Sports Courts** 



**Archery Range Shade Structures** 



Gene Community Center



Iron Mnt. Wellness Ctr



**Swimming Pool Repairs** 



**Upgraded Village Maps** 

## Desert Housing & Recreation Interim Action Plan - In Progress



Eagle Mnt. Domestic Water Chiller



**Community Gardens** 



Eagle Mnt. Recreation Improvements

## Desert Housing & Recreation Interim Action Plan - In Progress



Roof Replacement



**Archery Ranges** 



Facility Management Office/Storage



**Housing Demolition** 



Backyard Fencing



**Housing Demolition** 

## Desert Housing & Recreation Interim Action Plan - Work Completed



**Exterior Paint and Windows** 



Interior Refurbishment



**Bathroom Remodel** 



Kitchen Remodel



Carports

## **Housing Summary**

| Pumping<br>Plant     | Current<br>Houses | Scheduled<br>Demo | Remaining<br>Houses | New Manufactured Houses* | Refurbishment<br>Complete* | Refurbishment<br>(In Progress