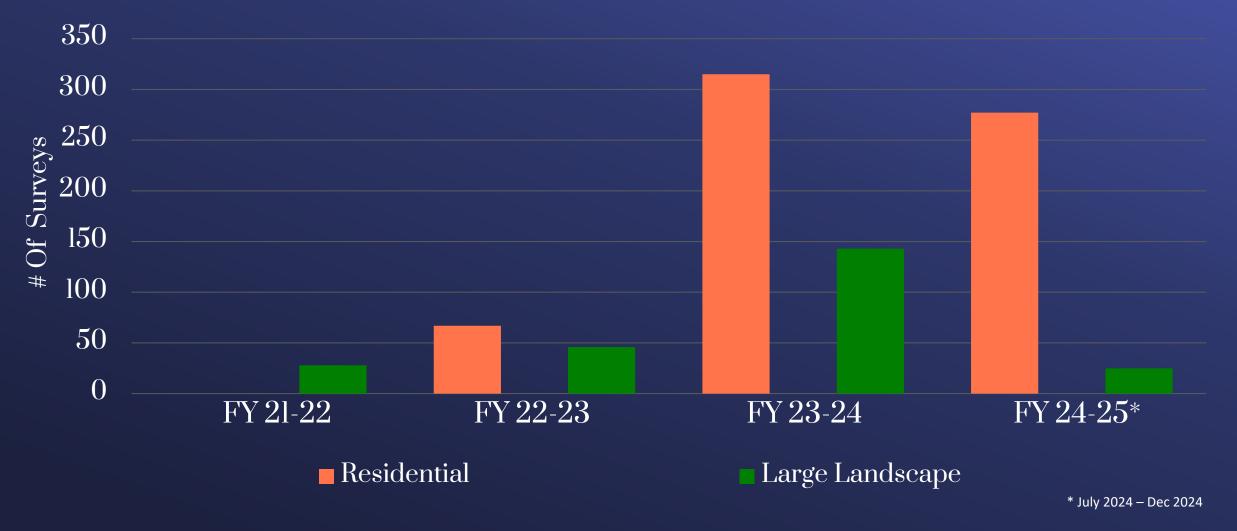

## Residential and Large Landscape Surveys FY 21-22, FY 22-23, FY 23-24, FY24-25

## Summary

- Current program in year three of agreement limited to \$200,000 per year
- Agreement expires February 28, 2025 and program will end without funding authorization
- . Both large landscape and residential survey activity has increased during recent years
- Implementation of ABI572 is expected to further increase interest in large landscape surveys
- Changing agreement format to three-year agreement will allow for budget flexibility and administrative ease