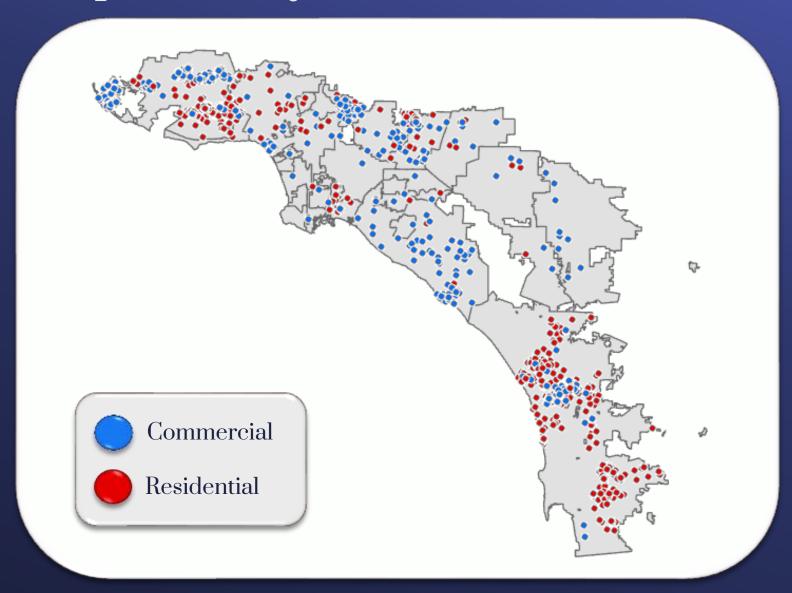

## Overview of Metropolitan's Survey Program

## Large Landscape Survey Program

- Irrigation audit
- Review of historical use and comparison to recommended irrigation schedule
- Recommendations on efficiency improvements with cost/benefit analysis

## Residential Indoor/Outdoor Survey Program

- Irrigation audit
- Indoor leak detection
- Recommendations on efficiency improvements

#### Metropolitan's Survey Vendor

## WaterWise Consulting, Inc. was competitively selected as Metropolitan's survey vendor

- MWD survey program vendor for 10 years
- They can support Metropolitan's entire service area
- Meet the demand of Metropolitan's high volume of surveys
- Experience performing conservation program surveys for other agencies



## Surveys In Action



## Distribution Map of Survey Sites



## Residential and Large Landscape Surveys FY 21-22, FY 22-23, FY 23-24, FY24-25



## Why should we continue the Survey Program?

# Value to Metropolitan

- Customers who participate are more likely to move forward with efficiency changes and participate in Metropolitan rebate programs
- Metropolitan's survey program is an approved Best Management Practice for CII sector under the Conservation as a California Way of Life regulation requirements

No-Cost Water Use Surveys

Find leaks and reduce water waste with help of free, in-person home or business water audits.

www.bewaterwise.com/wateruseaurvey

bewaterwise.com/

## Summary

- Current program in year three of agreement limited to \$200,000 per year
- Agreement expires February 28, 2025 and program will end without funding authoriza