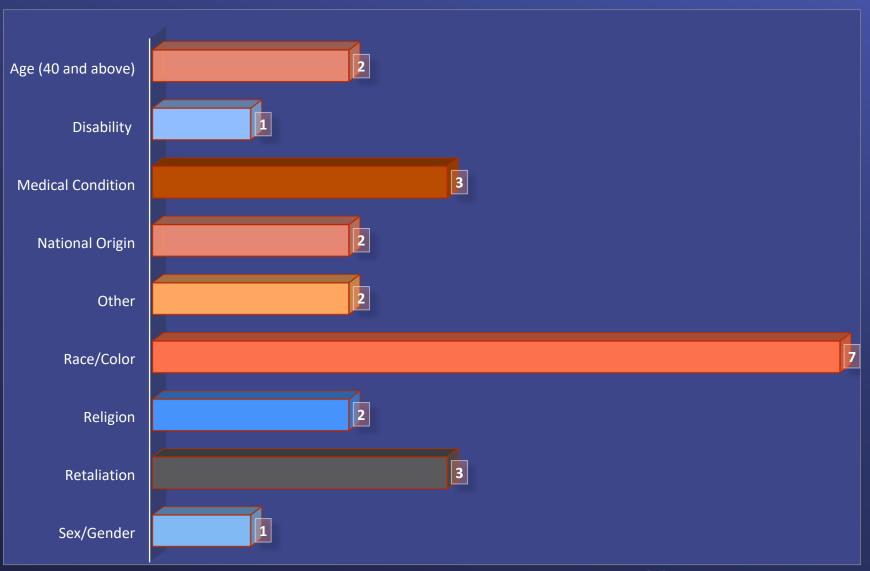

Community and Workplace Culture Committee

## EEO Statistical Report

Item 6b April 08, 2025



## Item # 6b EEO Statistical Report

## Subject

Inform Board of quarterly statistics regarding EEO complaints.

#### Purpose Informational update.

## Total Complaints Received

#### January -March 2025



## Complaints Comparison by Quarter

Jan. - Mar. 2025 Total= 19

Oct. - Dec. 2024 Total= 19

## January – March 2025





## Quarterly Basis of Complaints

#### January – March 2025



## Complaints Open and Closed

January – March 2025



Case Closure Rate: 49 business days

<sup>\* 5</sup> Complaints under assessment; 3 Complaints under Informal Resolution

# Complaints Comparison & Closure Rate by Quarter

#### January – March 2025





Case Closure Rate: 49 business days

Jan. - Mar. 2025

Case Closure Rate: 217 business days

Oct. - Dec. 2024

## January – March 2025

## Questions?