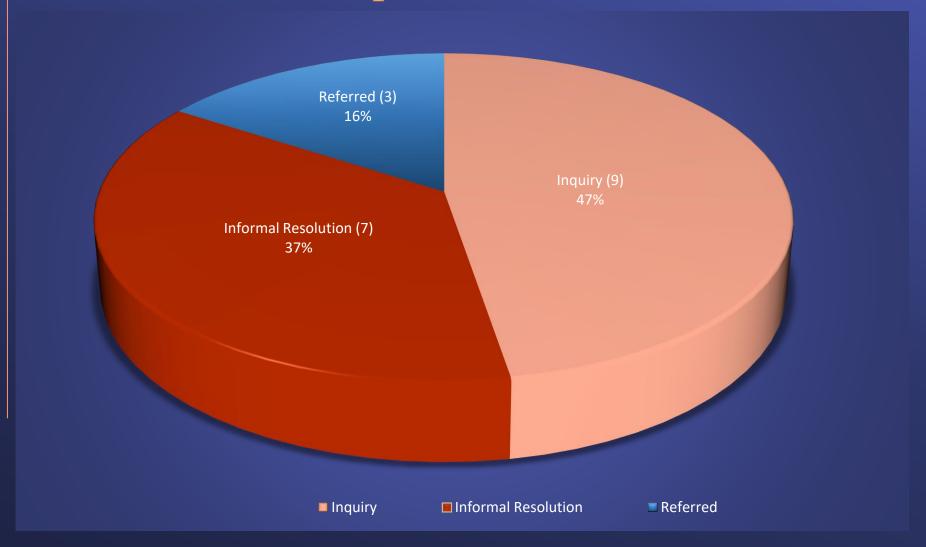

Community and Workplace Culture Committee

## EEO Statistical Report

Item 6b April 08, 2025



## Item # 6b EEO Statistical Report

## Subject

Inform Board of quarterly statistics regarding EEO complaints.

#### Purpose Informational update.

## Total Complaints Received

#### January -March 2025



## Complaints Comparison by Quarter

Jan. - Mar. 2025 Total= 19

Oct. - Dec. 2024 Total= 19

## January – March 2025





## Quarterly Basis of Complaints

#### January – March 2025



## Complaints Open and Closed

January – March 2025



Case Closure Rate: 49 business days

<sup>\* 5</sup> Complaints under assessment; 3 Complaints under Informal Resolution

# Complaints Comparison & Closure Rate by Quarter

#### January – March 2025





Case Closure Rate: 49 business days

Jan. - Mar. 2025

Case Closure Rate: 217 business days

Oct. - Dec. 2024

## January – March 2025

## Questions?