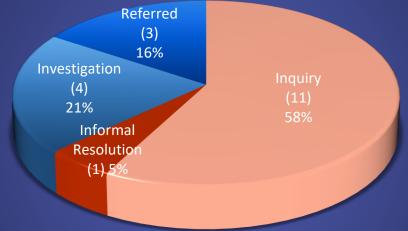

## Complaints Comparison by Quarter

Jan. - Mar. 2025 Total= 19

Oct. - Dec. 2024 Total= 19