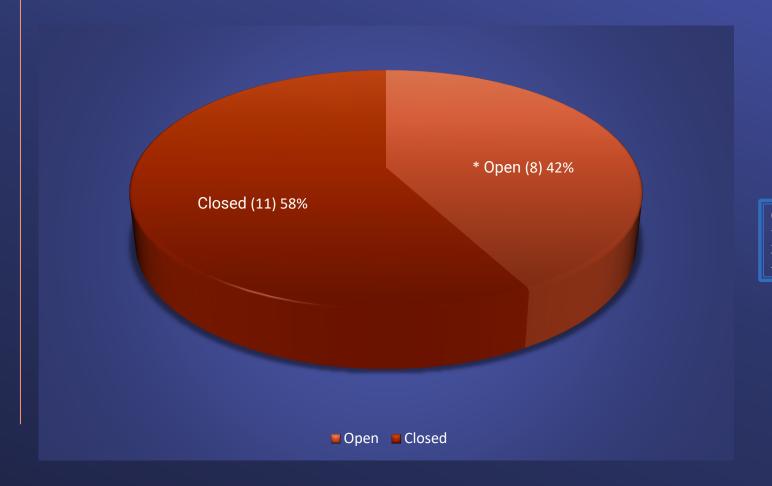

## Complaints Open and Closed

January – March 2025

Case Closure Rate: 49 business days

<sup>\* 5</sup> Complaints under assessment; 3 Complaints under Informal Resolution