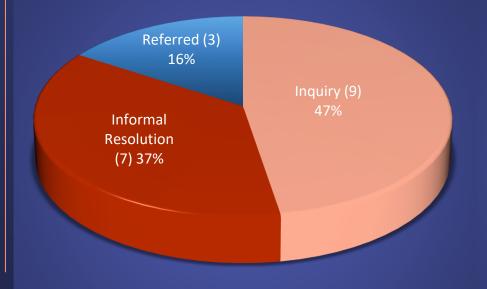

## Complaints Comparison by Quarter

Jan. - Mar. 2025 Total= 19

Oct. - Dec. 2024 Total= 19