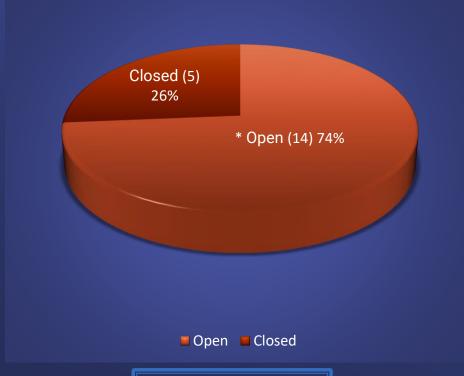

#### January – March 2025

Case Closure Rate: 49 business days

Jan. - Mar. 2025

Case Closure Rate: 217 business days

Oct. - Dec. 2024