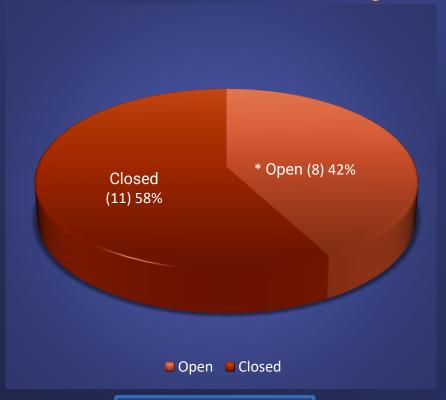

## Complaints Open and Closed

January – March 2025

Case Closure Rate: 49 business days

<sup>\* 5</sup> Complaints under assessment; 3 Complaints under Informal Resolution