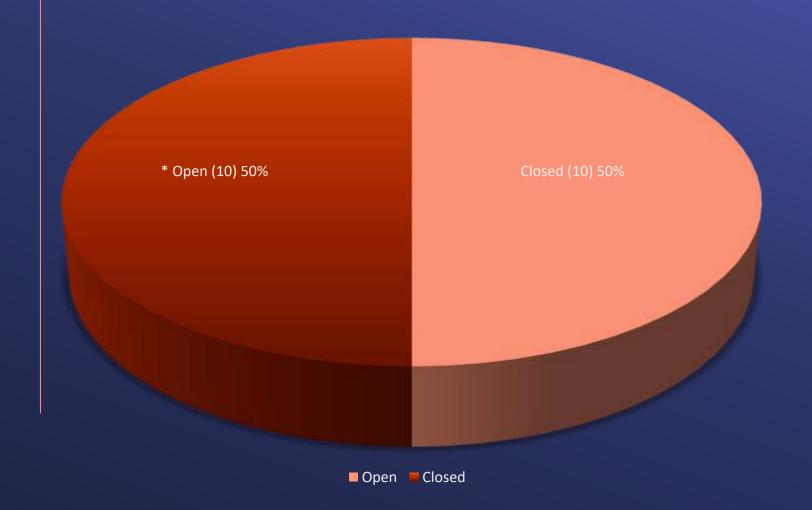

#### Complaints Open and Closed

April – June 2023

Case Closure Rate: 56 business days

<sup>\* 5</sup> Complaints under assessment; 5 Complaints under Investigation