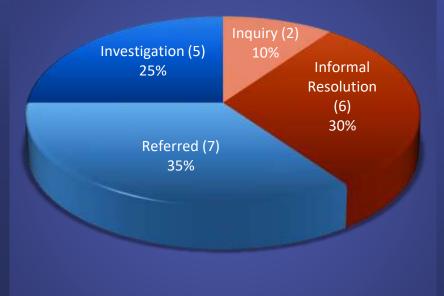

#### **Total Complaints Received**

April – June 2023

#### Complaints Open and Closed

April – June 2023

Case Closure Rate: 56 business days

<sup>\* 5</sup> Complaints under assessment; 5 Complaints under Investigation