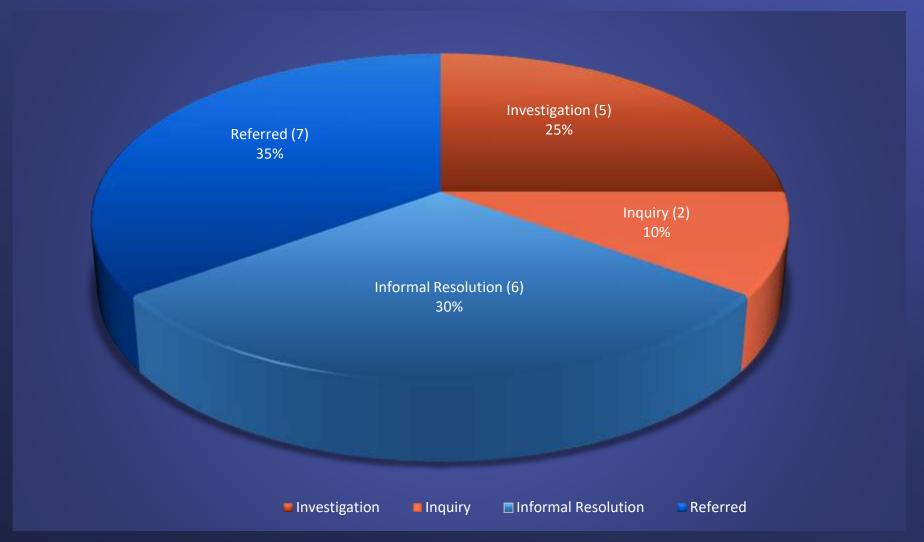

#### **Total Complaints Received**

April – June 2023

#### Complaints Open and Closed

April – June 2023

Case Closure Rate: 56 business days

<sup>\* 5</sup> Complaints under assessment; 5 Complaints under Investigation