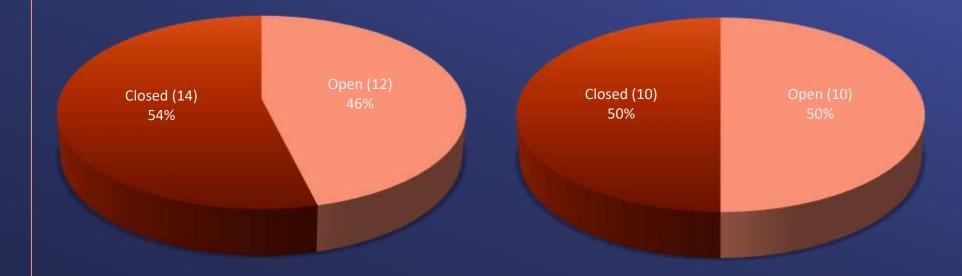

# Complaints Comparison & Closure Rate by Quarter

April – June 2023

Case Closure Rate: 93 business days

January - March 2023

Case Closure Rate: 56 business days

April - June 2023

April – June 2023