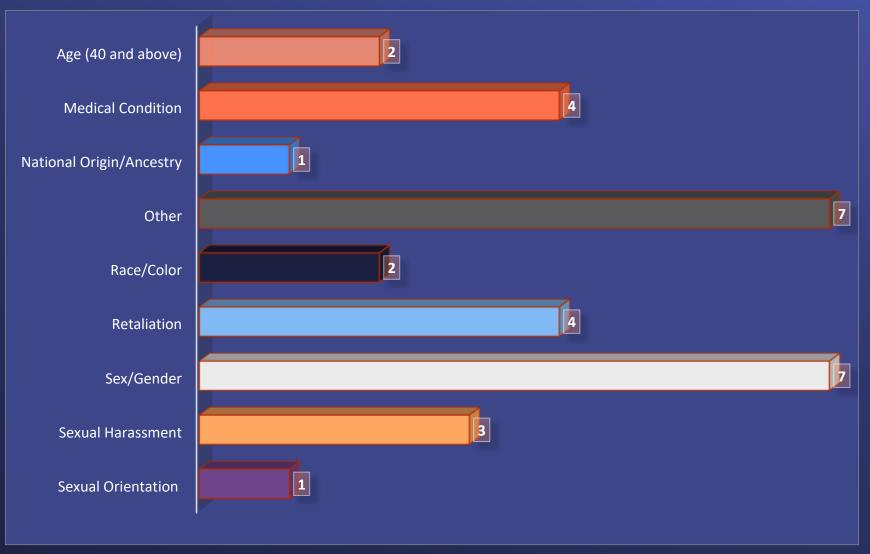

Ethics, Organization, and Personnel Committee Workshop

### **EEO Statistical Report**

Item 6d July 11, 2023

#### **Total Complaints Received**

April – June 2023



#### Complaints Comparison by Quarter

January – June 2023



April – June 2023 Total = 20



#### **Quarterly Basis of Complaints**

April – June 2023



#### Complaints Open and Closed

April – June 2023



Case Closure Rate: 56 business days

<sup>\* 5</sup> Complaints under assessment; 5 Complaints under Investigation

# Complaints Comparison & Closure Rate by Quarter

April – June 2023



Case Closure Rate: 93 business days

January - March 2023

Case Closure Rate: 56 business days

April - June 2023

April – June 2023

## Questions?