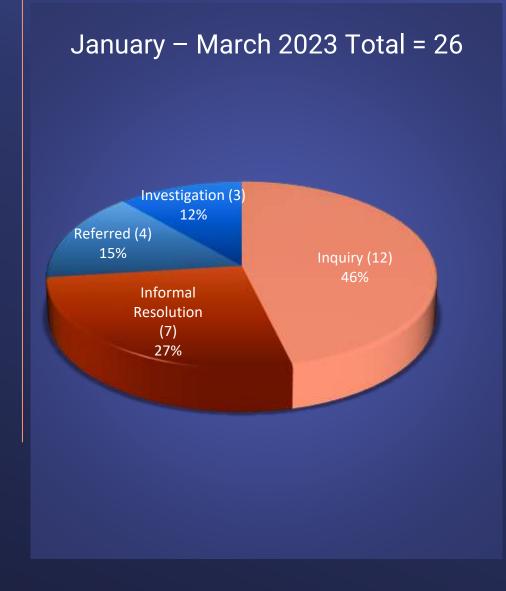

#### Complaints Comparison by Quarter

January – June 2023

April – June 2023 Total = 20

# Complaints Comparison & Closure Rate by Quarter

April – June 2023

Case Closure Rate: 93 business days

January - March 2023

Case Closure Rate: 56 business days

April - June 2023

April – June 2023