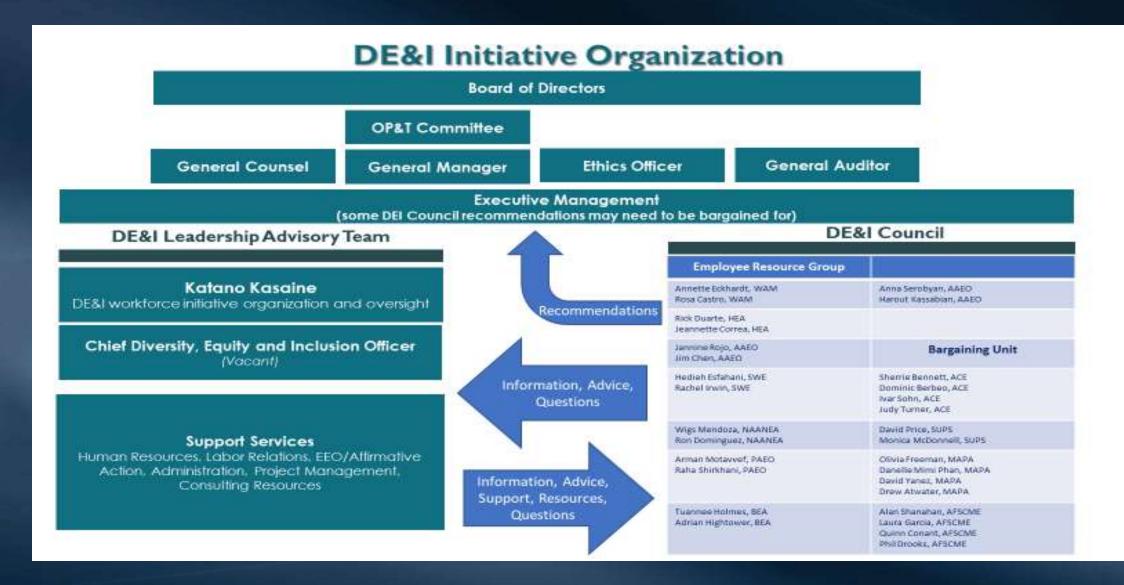

# Diversity, Equity and Inclusion (DE&I) Council Update

Organization, Personnel and Technology Committee Item 6b November 9, 2021

### **Updated DE&I Organization Chart**



#### **DE&I Subcommittees**

- Employee Facilitated/Driven committees
  - Subject matter experts included to assist discussion
  - DE&I consultants also provided as additional resource
  - Key Task Recommend three areas to be improved while noting what is working and should be maintained

- Communications and Outreach
  - Recommends education and information to increase employee awareness of DE&I efforts and initiatives
    - Recently created and launched a quarterly newsletter

#### **DE&I Subcommittees**

- Recruitment
  - Review practices and recommend improvements focused on inclusivity, promoting equity and fairness in recruitment and transfer process
- Recruitment Outreach
  - Reviews efforts and recommends outreach strategies to increase the diversity of qualified applicants
    -